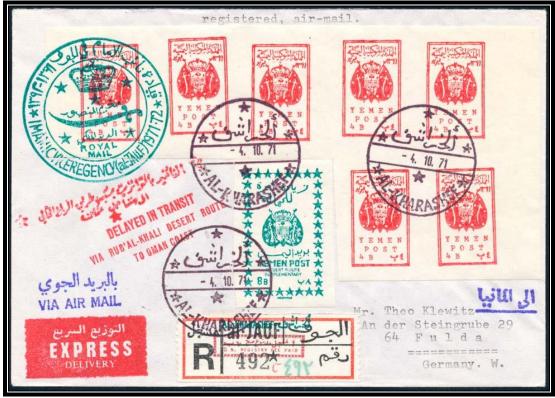

Jauf - 042717001

4 October 1971 – Registered express delivery cover to Fulda, Germany franked with 4B red (small format) irregular block of 7 & registration label stamp with greenish blue AL-KHARASHEF handstamp & 10B REGISTRY FEE PAID red handstamp as well as 8B greenish blue DESERT ROUTE SUPPLEMENTARY stamp tied by AL-KHARASHEF -4. 10. 71 postmarks and special IMAMIC VICE REGENCY (al-JAUF) greenish blue handstamp on the front in red on the obverse with Arabic & English DELAYED IN TRANSIT red handstamps & FULDA 15-2. 72 receiving postmark

AL-KHARASHEF & 10 B. REGISTRY FEE PAID

IMAMIC VICE REGENCY (al-JAUF) 1971-72

Express Delivery Handstamp

DELAYED IN TRANSIT
VIA RUB'AL-KHALI DESERT ROUTE
TO OMAN COAST

Al-Jauf Provisional Issues

Jauf - 042717002

4 October 1971 – Registered express delivery cover to Fulda, Germany franked with 4B red (small format) irregular block of 7 & registration label stamp with greenish blue AL-KHARASHEF handstamp & 10B REGISTRY FEE PAID red handstamp as well as 8B greenish blue DESERT ROUTE SUPPLEMENTARY stamp tied by AL-KHARASHEF -4. 10. 71 postmarks and special IMAMIC VICE REGENCY (al-JAUF) greenish blue handstamp on the front in red on the obverse with Arabic & English DELAYED IN TRANSIT red handstamps & FULDA 15-2. 72 receiving postmark

AL-KHARASHEF & 10 B. REGISTRY FEE PAID

Delayed in transit handstamps in English & Arabic

Express Delivery Handstamp