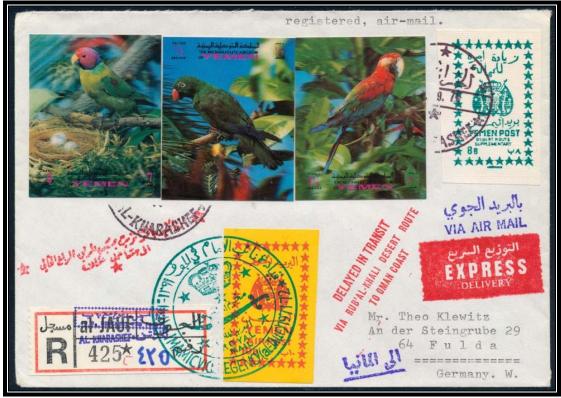

Jauf - 042717001

4 October 1971 – Registered express delivery cover to Fulda, Germany franked with 4B red (small format) irregular block of 7 & registration label stamp with greenish blue AL-KHARASHEF handstamp & 10B REGISTRY FEE PAID red handstamp as well as 8B greenish blue DESERT ROUTE SUPPLEMENTARY stamp tied by AL-KHARASHEF -4. 10. 71 postmarks and special IMAMIC VICE REGENCY (al-JAUF) greenish blue handstamp on the front in red on the obverse with Arabic & English DELAYED IN TRANSIT red handstamps & FULDA 15-2. 72 receiving postmark

AL-KHARASHEF & 10 B. REGISTRY FEE PAID

IMAMIC VICE REGENCY (al-JAUF) 1971-72

Express Delivery Handstamp

DELAYED IN TRANSIT
VIA RUB'AL-KHALI DESERT ROUTE
TO OMAN COAST

Al-Jauf Provisional Issues

Jauf - 042717002

4 October 1971 – Registered express delivery cover to Fulda, Germany franked with 4B red (small format) irregular block of 7 & registration label stamp with greenish blue AL-KHARASHEF handstamp & 10B REGISTRY FEE PAID red handstamp as well as 8B greenish blue DESERT ROUTE SUPPLEMENTARY stamp tied by AL-KHARASHEF -4. 10. 71 postmarks and special IMAMIC VICE REGENCY (al-JAUF) greenish blue handstamp on the front in red on the obverse with Arabic & English DELAYED IN TRANSIT red handstamps & FULDA 15-2. 72 receiving postmark

AL-KHARASHEF & 10 B. REGISTRY FEE PAID

Delayed in transit handstamps in English & Arabic

Express Delivery Handstamp