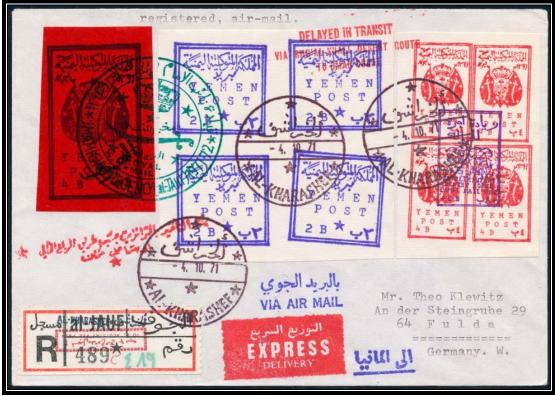

### تَشْهُالْيُلْكُونَالِيُدُالُهُا The Mutawakelite Mingdom of Yemen

Al-Jauf Provisional Issues

Jauf - 042717016

4 October 1971 - Registered express delivery cover to Fulda, Germany franked with 2B YEMEN POST violet block of four, 4B YEMEN POST (small format) red block of four +8B SUPPLEMENTARY DESERT ROUTE CAMEL MAIL FEE violet handstamp, 4B YEMEN POST black on green paper with الجوف (Al-Jauf) red overprint & registration label stamp with **AL-KHARASHEF** violet handstamp & 10B REGISTRY FEE PAID red inverted handstamp tied by AL-KHARASHEF -4. 10. 71 postmarks on the front and special IMAMIC VICE REGENCY (al-JAUF) greenish blue handstamp on the front & in red on the obverse with Arabic & English DELAYED IN TRANSIT red handstamps & FULDA 15-2. 72 receiving postmark.