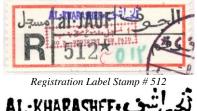

AL-KHARASHEF REGISTRY
Postmark

Jauf Registration Label

10 B. REGISTRY FEE PAID Handstamp applied on registration label

Jauf - 042717001

4 October 1971 – Registered express delivery cover to Fulda, Germany franked with 4B red (small format) irregular block of 7 & registration label stamp with greenish blue AL-KHARASHEF handstamp & 10B REGISTRY FEE PAID red handstamp as well as 8B greenish blue DESERT ROUTE SUPPLEMENTARY stamp tied by AL-KHARASHEF -4. 10. 71 postmarks and special IMAMIC VICE REGENCY (al-JAUF) greenish blue handstamp on the front in red on the obverse with Arabic & English DELAYED IN TRANSIT red handstamps & FULDA 15-2. 72 receiving postmark

4 October 1971 – Registered express delivery cover to Fulda, Germany franked with 4B red (small format) irregular block of 7 & registration label stamp with greenish blue AL-KHARASHEF handstamp & 10B REGISTRY FEE PAID red handstamp as well as 8B greenish blue DESERT ROUTE SUPPLEMENTARY stamp tied by AL-KHARASHEF -4. 10. 71 postmarks and special IMAMIC VICE REGENCY (al-JAUF) greenish blue handstamp on the front in red on the obverse with Arabic & English DELAYED IN TRANSIT red handstamps & FULDA 15-2. 72 receiving postmark