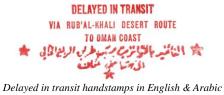

#### **DELAYED IN TRANSIT**

VIA RUB'AL-KHALI DESERT ROUTE TO OMAN COAST

DELAYED IN TRANSIT VIA RUB'AL-KHALI DESERT ROUTE TO OMAN COAST

+ ٨ ب زيادة اجرة للجماله

+8B SUPPLEMENTARY DESERT ROUTE CAMEL MAIL FEE

AL-KHARASHEF & 10 B. REGISTRY FEE PAID

Delayed in transit handstamps in English & Arabic

Express Delivery Handstamp