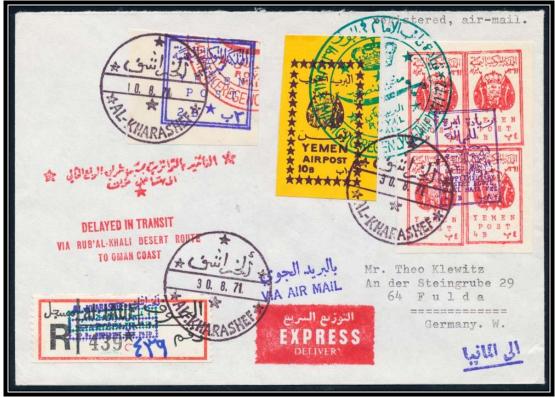

### تَيْنَدُيْ الْمِيْكُالِيُّالُكُونَا اللَّهُ الْمُعَالِّدُ الْمُؤْمِنِينَا اللَّهُ الْمُؤْمِنِينَا اللَّهُ الْم The Mutawakelite Kingdom of Vemen

Al-Jauf Provisional Issues

Jauf - 042717003

30 August 1971 - Registered express delivery cover to Fulda, Germany franked with 2B YEMEN POST violet pair, 4B red (small format) vertical pair, 10B red YEMEN AIRPOST & registration label stamp with AL-KHARASHEF & 10B REGISTRY FEE PAID violet handstamps as well as 8B greenish blue DESERT ROUTE SUPPLEMENTARY stamp tied by AL-KHARASHEF 30. 8. 71 postmarks on the front & 6B Space Exploration stamp on the obverse and special IMAMIC VICE REGENCY (al-JAUF) greenish blue handstamp on the front & in red on the obverse with Arabic & English DELAYED IN TRANSIT red handstamps & FULDA 10-2. 72 receiving postmark

AL-KHARASHEF & 10 B. REGISTRY FEE PAID

IMAMIC VICE REGENCY (al-JAUF) 1971-72

TO OMAN COAST

Delayed in transit handstamps in English & Arabic

**DELAYED IN TRANSIT** VIA RUB'AL-KHALI DESERT ROUTE