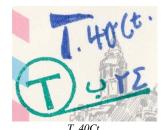

### المكتاللتوكليّالكيّالة She Mutawakelite Mingdom of Vemen

Jauf - 042717027

Al-Jauf Provisional Issues
Postage Dues

Al-Jauf Provisional Issues – Postage Dues

T(Taxe) ب (Boghash)  $\Upsilon$  ٤ (24)

Postage Due

16B. POSTARE DUE - FT

16B. Postage Due Handstamp

Postage Due Handstamp Applied on 4B stamps

الخراشف ۲۵ شعبان ۱۳۹۱ AL-KHARASHEF

#### تَيْنَدُيْكُ الْمُكَالِّلُ الْمُكَالِّلُهُ الْمُكَالِّلُهُ الْمُكَالِّلُهُ الْمُكَالِّلُهُ الْمُعَالِّلُهُ ال The Mutawakelite Kingdom of Vemen

8 September 1971

Cover from Spain to Jauf addressed to Ghaleb al-Harazi, Al-Kharashef (Al-Jauf) Kingdom of Yemen (Arabia) with 40Ct. or 24 Boghash blue and greenish blue postage due handstamps, paid by a pair of 4B YEMEN POST red on yellow paper handstamped in greenish blue POSTAGE DUE (one inverted) & 8B greenish blue YEMEN POST DESERT ROUTE SUPPLEMENTARY stamp handstamped 16B POSTAGE DUE in red ink tied by AL-KHARASHEF 25 Sha'aban 1391 (20 October 1971) postmarks with greenish blue T handstamp & red postage due Arabic handstamp.