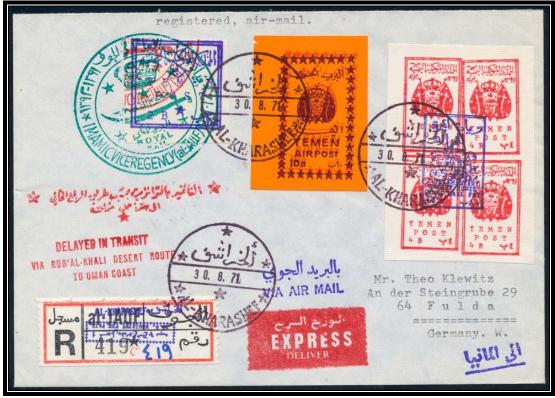

### تَيْنَدُيْ الْمِيْكُالِيُّالُكُونَا اللَّهُ الْمُعَالِّدُ الْمُؤْمِنِينَا اللَّهُ الْمُؤْمِنِينَا اللَّهُ الْم The Mutawakelite Kingdom of Vemen

Al-Jauf Provisional Issues

Jauf - 042717003

30 August 1971 - Registered express delivery cover to Fulda, Germany franked with 2B YEMEN POST violet pair, 4B red (small format) vertical pair, 10B red YEMEN AIRPOST & registration label stamp with AL-KHARASHEF & 10B REGISTRY FEE PAID violet handstamps as well as 8B greenish blue DESERT ROUTE SUPPLEMENTARY stamp tied by AL-KHARASHEF 30. 8. 71 postmarks on the front & 6B Space Exploration stamp on the obverse and special IMAMIC VICE REGENCY (al-JAUF) greenish blue handstamp on the front & in red on the obverse with Arabic & English DELAYED IN TRANSIT red handstamps & FULDA 10-2. 72 receiving postmark

AL-KHARASHEF & 10 B. REGISTRY FEE PAID

IMAMIC VICE REGENCY (al-JAUF) 1971-72

TO OMAN COAST

Delayed in transit handstamps in English & Arabic

**DELAYED IN TRANSIT** VIA RUB'AL-KHALI DESERT ROUTE