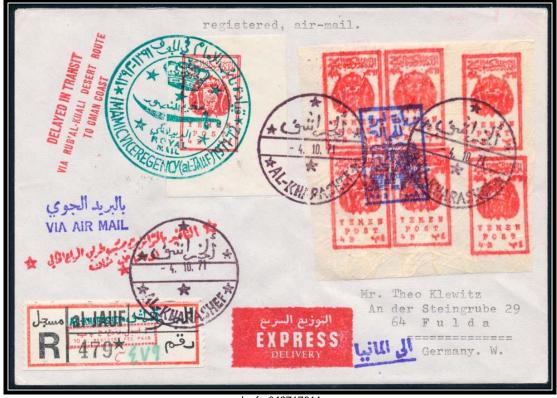

#### تَيْنَدُالِيُلْكُونَالِيُهُمُا The Mutawakelite Kingdom of Vemen

قيادة نائب الامام في الجوف ١٣٩٢-١٣٩١ IMAMIC VICE REGENCY (al-JAUF) 1971-72 ROYAL MAIL

التأخير بالترانزيت جب طريق الربع الخالي / الى ساحل عمان Delayed in Transit via Rub al'Khali Route to Oman Coast

#### **DELAYED IN TRANSIT**

VIA RUB'AL-KHALI DESERT ROUTE TO OMAN COAST

DELAYED IN TRANSIT VIA RUB'AL-KHALI DESERT ROUTE TO OMAN COAST

+ ٨ ب زيادة اجرة للجماله

+8B SUPPLEMENTARY DESERT ROUTE CAMEL MAIL FEE

Jauf - 042717001

4 October 1971 – Registered express delivery cover to Fulda, Germany franked with 4B red (small format) irregular block of 7 & registration label stamp with greenish blue AL-KHARASHEF handstamp & 10B REGISTRY FEE PAID red handstamp as well as 8B greenish blue DESERT ROUTE SUPPLEMENTARY stamp tied by AL-KHARASHEF -4. 10. 71 postmarks and special IMAMIC VICE REGENCY (al-JAUF) greenish blue handstamp on the front in red on the obverse with Arabic & English DELAYED IN TRANSIT red handstamps & FULDA 15-2. 72 receiving postmark

AL-KHARASHEF & 10 B. REGISTRY FEE PAID

IMAMIC VICE REGENCY (al-JAUF) 1971-72

Express Delivery Handstamp

DELAYED IN TRANSIT
VIA RUB'AL-KHALI DESERT ROUTE
TO OMAN COAST

Al-Jauf Provisional Issues

Jauf - 042717002