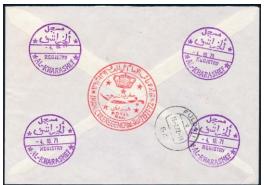

4 October 1971 – Registered express delivery cover to Fulda, Germany franked with 4B red (small format) irregular block of 7 & registration label stamp with greenish blue AL-KHARASHEF handstamp & 10B REGISTRY FEE PAID red handstamp as well as 8B greenish blue DESERT ROUTE SUPPLEMENTARY stamp tied by AL-KHARASHEF -4. 10. 71 postmarks and special IMAMIC VICE REGENCY (al-JAUF) greenish blue handstamp on the front in red on the obverse with Arabic & English DELAYED IN TRANSIT red handstamps & FULDA 15-2. 72 receiving postmark

AL-KHARASHEF & 10 B. REGISTRY FEE PAID

Delayed in transit handstamps in English & Arabic

Express Delivery Handstamp