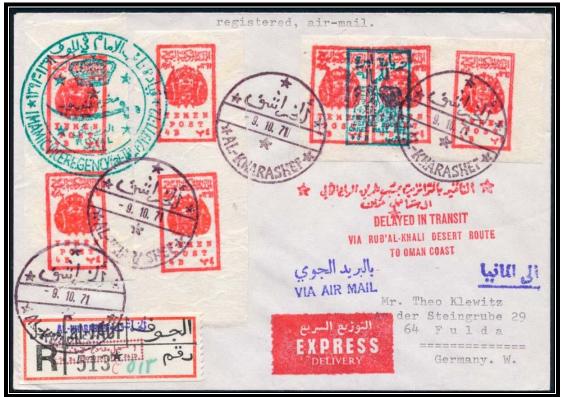

Jauf - 042717001

4 October 1971 – Registered express delivery cover to Fulda, Germany franked with 4B red (small format) irregular block of 7 & registration label stamp with greenish blue AL-KHARASHEF handstamp & 10B REGISTRY FEE PAID red handstamp as well as 8B greenish blue DESERT ROUTE SUPPLEMENTARY stamp tied by AL-KHARASHEF -4. 10. 71 postmarks and special IMAMIC VICE REGENCY (al-JAUF) greenish blue handstamp on the front in red on the obverse with Arabic & English DELAYED IN TRANSIT red handstamps & FULDA 15-2. 72 receiving postmark

AL-KHARASHEF & 10 B. REGISTRY FEE PAID

IMAMIC VICE REGENCY (al-JAUF) 1971-72

Express Delivery Handstamp

DELAYED IN TRANSIT
VIA RUB'AL-KHALI DESERT ROUTE
TO OMAN COAST

Al-Jauf Provisional Issues

Jauf - 042717002