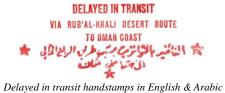

AL-KHARASHEF & 10 B. REGISTRY FEE PAID

Delayed in transit handstamps in English & Arabic

Express Delivery Handstamp

AL-KHARASHEF & 10 B. REGISTRY FEE PAID

Express Delivery Handstamp Delayed in transit handstamps in English & Arabic

Al-Jauf Provisional Issues

Jauf - 042717015

4 October 1971 – Registered express delivery cover to Fulda, Germany franked with 2B YEMEN POST violet, 4B red YEMEN POST (small format) block of 4 on rice paper, 10B YEMEN AIRPOST red on yellow paper, 8B YEMEN POST DESERT ROUTE SUPPLEMENTARY red on yellow paper & registration label stamp with AL-KHARASHEF green handstamp & 10B REGISTRY FEE PAID red inverted handstamp tied by AL-KHARASHEF -4. 10. 71 postmarks on the front and special IMAMIC VICE REGENCY (al-JAUF) greenish blue handstamp on the front & in red on the obverse with Arabic & English DELAYED IN TRANSIT red handstamps & FULDA 15-2. 72 receiving postmark.

Obverse of the cover with commemorative stamps

IMAMIC VICE REGENCY (al-JAUF) 1971-72

 $Delayed\ in\ transit\ handstamps\ in\ English\ \&\ Arabic$ 

Al-Jauf Provisional Issues

Jauf - 042717031

10 June 1971 – Registered express cover to Germany franked with 40B Outer Space & Save Holy Places commemorative stamps and additional 8B YEMEN POST DESERT ROUTE SUPPLEMENTARY red on yellow paper stamp & registration label with AL-KHARASHEF violet handstamp tied by AL-KHARASHEF 10. 6. 71 postmarks and special IMAMIC VICE REGENCY (al-JAUF) greenish blue handstamp on the front & in red on the obverse with Arabic & English DELAYED IN TRANSIT red handstamps

Obverse of the cover with commemorative stamps

IMAMIC VICE REGENCY (al-JAUF) 1971-72

Delayed in transit handstamps in English & Arabic

Al-Jauf Provisional Issues

Jauf - 042717035

10 June 1971 – Registered express cover to Germany franked with 42B Outer Space commemorative stamps and additional 8B YEMEN POST DESERT ROUTE SUPPLEMENTARY green blue on white paper stamp & registration label with AL-KHARASHEF violet handstamp tied by AL-KHARASHEF 10. 6. 71 postmarks and special IMAMIC VICE REGENCY (al-JAUF) greenish blue handstamp on the front & in red on the obverse with Arabic & English DELAYED IN TRANSIT red handstamps

Obverse of the cover with commemorative stamps

IMAMIC VICE REGENCY (al-JAUF) 1971-72

 $Delayed\ in\ transit\ handstamps\ in\ English\ \&\ Arabic$ 

Al-Jauf Provisional Issues

Jauf - 042717037

10 June 1971 – Registered express cover to Germany franked with 40B Outer Space & Save the Holy Places commemorative stamps and additional **8B YEMEN POST DESERT ROUTE SUPPLEMENTARY** green blue on white paper stamp & registration label with **AL-KHARASHEF** violet handstamp tied by **AL-KHARASHEF 10. 6. 71** postmarks and special **IMAMIC VICE REGENCY (al-JAUF)** greenish blue handstamp on the front & in red on the obverse with Arabic & English **DELAYED IN TRANSIT** red handstamps