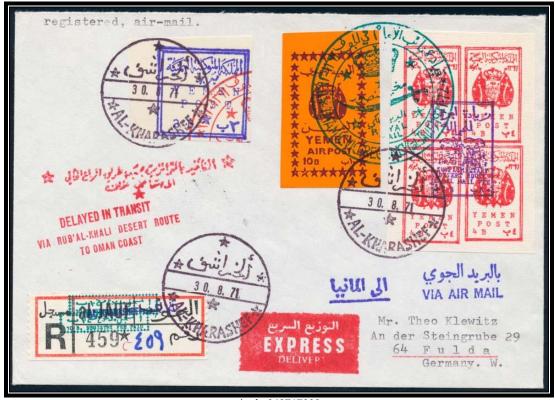

### تَيْنَدُيْ الْمِيْكُالِيُّالُكُونَا اللَّهُ الْمُعَالِّدُ الْمُؤْمِنِينَا اللَّهُ الْمُؤْمِنِينَا اللَّهُ الْم The Mutawakelite Kingdom of Vemen

Al-Jauf Provisional Issues

Jauf - 042717003

30 August 1971 - Registered express delivery cover to Fulda, Germany franked with 2B YEMEN POST violet pair, 4B red (small format) vertical pair, 10B red YEMEN AIRPOST & registration label stamp with AL-KHARASHEF & 10B REGISTRY FEE PAID violet handstamps as well as 8B greenish blue DESERT ROUTE SUPPLEMENTARY stamp tied by AL-KHARASHEF 30. 8. 71 postmarks on the front & 6B Space Exploration stamp on the obverse and special IMAMIC VICE REGENCY (al-JAUF) greenish blue handstamp on the front & in red on the obverse with Arabic & English DELAYED IN TRANSIT red handstamps & FULDA 10-2. 72 receiving postmark

AL-KHARASHEF & 10 B. REGISTRY FEE PAID

IMAMIC VICE REGENCY (al-JAUF) 1971-72

TO OMAN COAST

Delayed in transit handstamps in English & Arabic

**DELAYED IN TRANSIT** VIA RUB'AL-KHALI DESERT ROUTE