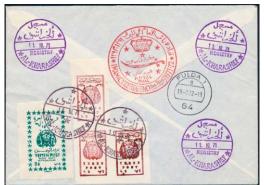

#### تَيْنَدُيْكُ الْمُكَالِّلُ الْمُكَالِّلُهُ الْمُكَالِّلُهُ الْمُكَالِّلُهُ الْمُكَالِّلُهُ الْمُعَالِّلُهُ ال The Mutawakelite Kingdom of Vemen

8 September 1971

Cover from Spain to Jauf addressed to Ghaleb al-Harazi, Al-Kharashef (Al-Jauf) Kingdom of Yemen (Arabia) with 40Ct. or 24 Boghash blue and greenish blue postage due handstamps, paid by a pair of 4B YEMEN POST red on yellow paper handstamped in greenish blue POSTAGE DUE (one inverted) & 8B greenish blue YEMEN POST DESERT ROUTE SUPPLEMENTARY stamp handstamped 16B POSTAGE DUE in red ink tied by AL-KHARASHEF 25 Sha'aban 1391 (20 October 1971) postmarks with greenish blue T handstamp & red postage due Arabic handstamp.