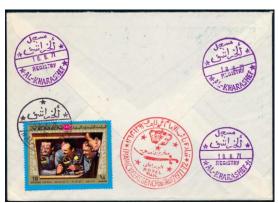

10 June 1971 – Registered express cover to Germany franked with 58b commemorative stamps and additional 8B YEMEN POST DESERT ROUTE SUPPLEMENTARY stamp & registration label with AL-KHARASHEF violet handstamp tied by AL-KHARASHEF 10. 6. 71 postmarks and special IMAMIC VICE REGENCY (al-JAUF) greenish blue handstamp on the front & in red on the obverse with Arabic & English DELAYED IN TRANSIT red handstamps

Obverse of the cover with postmarks

AL·KHARASHFF・シージジ

AL-KHARASHEF violet handstamp

IMAMIC VICE REGENCY (al-JAUF) 1971-72

Al-Jauf Provisional Issues

Jauf - 042717028

10 June 1971 – Registered express cover to Germany franked with 42B Outer Space commemorative stamps and additional 8B YEMEN POST DESERT ROUTE SUPPLEMENTARY light greenish blue on white paper stamp & registration label with AL-KHARASHEF violet handstamp tied by AL-KHARASHEF 10. 6. 71 postmarks and special IMAMIC VICE REGENCY (al-JAUF) greenish blue handstamp on the front & in red on the obverse with Arabic & English DELAYED IN TRANSIT red handstamps