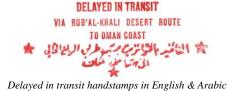

#### **DELAYED IN TRANSIT**

VIA RUB'AL-KHALI DESERT ROUTE TO OMAN COAST

DELAYED IN TRANSIT VIA RUB'AL-KHALI DESERT ROUTE TO OMAN COAST

+ ٨ ب زيادة اجرة للجماله

+8B SUPPLEMENTARY DESERT ROUTE CAMEL MAIL FEE

AL-KHARASHEF & 10 B. REGISTRY FEE PAID

Delayed in transit handstamps in English & Arabic

Express Delivery Handstamp