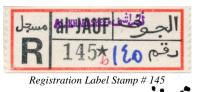

AL-KHARASHEF REGISTRY
Postmark

Jauf Registration Label

10 B. REGISTRY FEE PAID Handstamp applied on registration label

Registration Label Stamp # 432

IMAMIC VICE REGENCY (al-JAUF) 1971-72

AL-KHARASHEF & 10 B. REGISTRY FEE PAID

Express Delivery Handstamp

Al-Jauf Provisional Issues

Jauf - 042717007

30 August 1971 – Registered express delivery cover to Fulda, Germany franked with 2B YEMEN POST violet red VICE REGENCY handstamp, 10B violet YEMEN AIRPOST on yellow paper and 4B red YEMEN POST (small format) block of 4 with +8B SUPPLEMENTARY DESERT ROUTE CAMEL MAIL FEE violet handstamp & registration label stamp with AL-KHARASHEF violet handstamp & 10B REGISTRY FEE PAID violet & green double handstamps tied by AL-KHARASHEF 30.. 8. 71 postmarks on the front and special IMAMIC VICE REGENCY (al-JAUF) greenish blue handstamp on the front & in red on the obverse with Arabic & English DELAYED IN TRANSIT red handstamps & FULDA 10-2. 72 receiving postmark