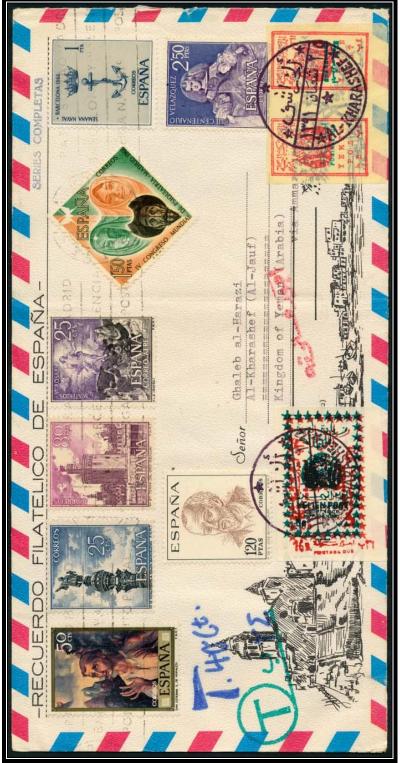

#### تَيْنَدُيْكُ الْمُكَالِّلُ الْمُكَالِّلُهُ الْمُكَالِّلُهُ الْمُكَالِّلُهُ الْمُكَالِّلُهُ الْمُعَالِّلُهُ ال The Mutawakelite Kingdom of Vemen

8 September 1971

Cover from Spain to Jauf addressed to Ghaleb al-Harazi, Al-Kharashef (Al-Jauf) Kingdom of Yemen (Arabia) with 40Ct. or 24 Boghash blue and greenish blue postage due handstamps, paid by a pair of 4B YEMEN POST red on yellow paper handstamped in greenish blue POSTAGE DUE (one inverted) & 8B greenish blue YEMEN POST DESERT ROUTE SUPPLEMENTARY stamp handstamped 16B POSTAGE DUE in red ink tied by AL-KHARASHEF 25 Sha'aban 1391 (20 October 1971) postmarks with greenish blue T handstamp & red postage due Arabic handstamp.