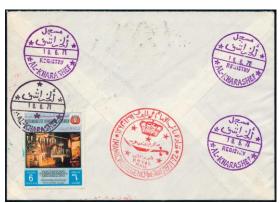

#### تَيْنَدُيْكُ الْمُكَالِّلُ الْمُكَالِّلُهُ الْمُكَالِّلُهُ الْمُكَالِّلُهُ الْمُكَالِّلُهُ الْمُعَالِّلُهُ ال The Mutawakelite Kingdom of Vemen

8 September 1971

Cover from Spain to Jauf addressed to Ghaleb al-Harazi, Al-Kharashef (Al-Jauf) Kingdom of Yemen (Arabia) with 40Ct. or 24 Boghash blue and greenish blue postage due handstamps, paid by a pair of 4B YEMEN POST red on yellow paper handstamped in greenish blue POSTAGE DUE (one inverted) & 8B greenish blue YEMEN POST DESERT ROUTE SUPPLEMENTARY stamp handstamped 16B POSTAGE DUE in red ink tied by AL-KHARASHEF 25 Sha'aban 1391 (20 October 1971) postmarks with greenish blue T handstamp & red postage due Arabic handstamp.

Obverse side of the cover

Al-Jauf Provisional Issues – Postage Dues

Jauf - 042717026

16 October 1971 – Cover from Spain addressed to Sheikh Ghaleb al-Harazi Al-Kharashef (Al-Jauf) Kingdom of Yemen (Arabia) with 32 Boghash postage dues handstamps, paid by a pair of 8B greenish blue YEMEN POST DESERT ROUTE SUPPLEMENTARY stamp with red 16B postage due handstamps tied by AL-KHARASHEF 12 Shaval 1391 (1 December 1971) postmarks.

Obverse side of the cover with arrival postmark

اجور مستحقة Postage Due

۱۲ ب اجور مستحقة 16B. POSTAGE DUE

T 70/100 (PTAS) / 32 Boghash

AL-KHARASHEF 12 Shaval 1391 (1 December 1971)

Al-Jauf Provisional Issues - Postage Dues