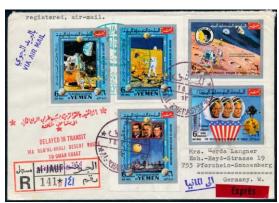

10 June 1971 – Registered express cover to Germany franked with 58b commemorative stamps and additional 8B YEMEN POST DESERT ROUTE SUPPLEMENTARY stamp & registration label with AL-KHARASHEF violet handstamp tied by AL-KHARASHEF 10. 6. 71 postmarks and special IMAMIC VICE REGENCY (al-JAUF) greenish blue handstamp on the front & in red on the obverse with Arabic & English DELAYED IN TRANSIT red handstamps

Obverse of the cover with postmarks

AL·KHARASHFF・シージジ

AL-KHARASHEF violet handstamp

IMAMIC VICE REGENCY (al-JAUF) 1971-72

Al-Jauf Provisional Issues

Jauf - 042717028

10 June 1971 – Registered express cover to Germany franked with 42B Outer Space commemorative stamps and additional 8B YEMEN POST DESERT ROUTE SUPPLEMENTARY light greenish blue on white paper stamp & registration label with AL-KHARASHEF violet handstamp tied by AL-KHARASHEF 10. 6. 71 postmarks and special IMAMIC VICE REGENCY (al-JAUF) greenish blue handstamp on the front & in red on the obverse with Arabic & English DELAYED IN TRANSIT red handstamps

Front of the cover with commemorative stamps

Al-Jauf Provisional Issues

Jauf - 042717029

10 June 1971 – Registered express cover to Germany franked with 42B Outer Space & Save Holy Places commemorative stamps and additional 8B YEMEN POST DESERT ROUTE SUPPLEMENTARY light greenish blue on dark gray paper stamp & registration label with AL-KHARASHEF violet handstamp tied by AL-KHARASHEF 10. 6. 71 postmarks and special IMAMIC VICE REGENCY (al-JAUF) greenish blue handstamp on the front & in red on the obverse with Arabic & English DELAYED IN TRANSIT red handstamps