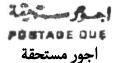

Obverse side of the cover

Al-Jauf Provisional Issues – Postage Dues

Jauf - 042717026

16 October 1971 – Cover from Spain addressed to Sheikh Ghaleb al-Harazi Al-Kharashef (Al-Jauf) Kingdom of Yemen (Arabia) with 32 Boghash postage dues handstamps, paid by a pair of 8B greenish blue YEMEN POST DESERT ROUTE SUPPLEMENTARY stamp with red 16B postage due handstamps tied by AL-KHARASHEF 12 Shaval 1391 (1 December 1971) postmarks.

Obverse side of the cover with arrival postmark

اجور مستحقة Postage Due

۱۲ ب اجور مستحقة 16B. POSTAGE DUE

T 70/100 (PTAS) / 32 Boghash

AL-KHARASHEF 12 Shaval 1391 (1 December 1971)

Al-Jauf Provisional Issues - Postage Dues