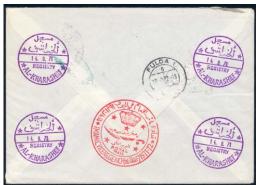

Jauf - 042717001

4 October 1971 – Registered express delivery cover to Fulda, Germany franked with 4B red (small format) irregular block of 7 & registration label stamp with greenish blue AL-KHARASHEF handstamp & 10B REGISTRY FEE PAID red handstamp as well as 8B greenish blue DESERT ROUTE SUPPLEMENTARY stamp tied by AL-KHARASHEF -4. 10. 71 postmarks and special IMAMIC VICE REGENCY (al-JAUF) greenish blue handstamp on the front in red on the obverse with Arabic & English DELAYED IN TRANSIT red handstamps & FULDA 15-2. 72 receiving postmark

AL-KHARASHEF & 10 B. REGISTRY FEE PAID

IMAMIC VICE REGENCY (al-JAUF) 1971-72

Express Delivery Handstamp

DELAYED IN TRANSIT
VIA RUB'AL-KHALI DESERT ROUTE
TO OMAN COAST

Al-Jauf Provisional Issues

Jauf - 042717002

4 October 1971 – Registered express delivery cover to Fulda, Germany franked with 4B red (small format) irregular block of 7 & registration label stamp with greenish blue AL-KHARASHEF handstamp & 10B REGISTRY FEE PAID red handstamp as well as 8B greenish blue DESERT ROUTE SUPPLEMENTARY stamp tied by AL-KHARASHEF -4. 10. 71 postmarks and special IMAMIC VICE REGENCY (al-JAUF) greenish blue handstamp on the front in red on the obverse with Arabic & English DELAYED IN TRANSIT red handstamps & FULDA 15-2. 72 receiving postmark