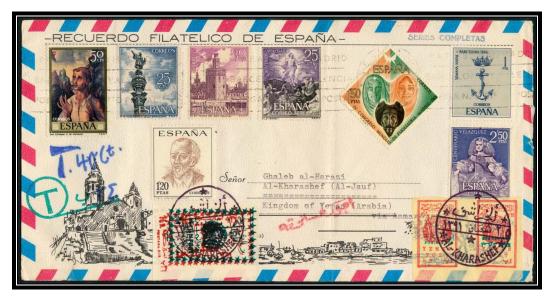

#### تَيْنَدُيْكُ الْمُكَالِّلُ الْمُكَالِّلُهُ الْمُكَالِّلُهُ الْمُكَالِّلُهُ الْمُكَالِّلُهُ الْمُعَالِّلُهُ ال The Mutawakelite Kingdom of Vemen

8 September 1971

Cover from Spain to Jauf addressed to Ghaleb al-Harazi, Al-Kharashef (Al-Jauf) Kingdom of Yemen (Arabia) with 40Ct. or 24 Boghash blue and greenish blue postage due handstamps, paid by a pair of 4B YEMEN POST red on yellow paper handstamped in greenish blue POSTAGE DUE (one inverted) & 8B greenish blue YEMEN POST DESERT ROUTE SUPPLEMENTARY stamp handstamped 16B POSTAGE DUE in red ink tied by AL-KHARASHEF 25 Sha'aban 1391 (20 October 1971) postmarks with greenish blue T handstamp & red postage due Arabic handstamp.