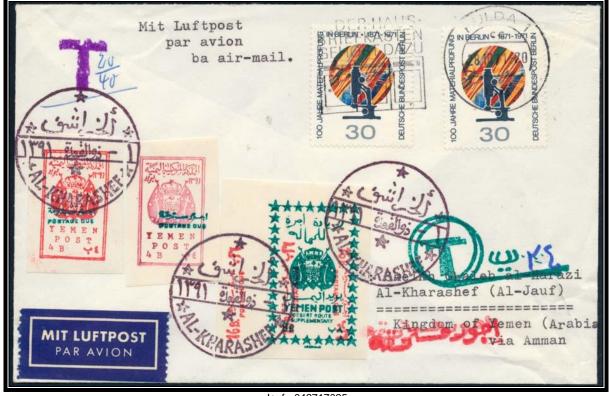

Jauf - 042717001

4 October 1971 – Registered express delivery cover to Fulda, Germany franked with 4B red (small format) irregular block of 7 & registration label stamp with greenish blue AL-KHARASHEF handstamp & 10B REGISTRY FEE PAID red handstamp as well as 8B greenish blue DESERT ROUTE SUPPLEMENTARY stamp tied by AL-KHARASHEF -4. 10. 71 postmarks and special IMAMIC VICE REGENCY (al-JAUF) greenish blue handstamp on the front in red on the obverse with Arabic & English DELAYED IN TRANSIT red handstamps & FULDA 15-2. 72 receiving postmark

4 October 1971 – Registered express delivery cover to Fulda, Germany franked with 4B red (small format) irregular block of 7 & registration label stamp with greenish blue AL-KHARASHEF handstamp & 10B REGISTRY FEE PAID red handstamp as well as 8B greenish blue DESERT ROUTE SUPPLEMENTARY stamp tied by AL-KHARASHEF -4. 10. 71 postmarks and special IMAMIC VICE REGENCY (al-JAUF) greenish blue handstamp on the front in red on the obverse with Arabic & English DELAYED IN TRANSIT red handstamps & FULDA 15-2. 72 receiving postmark