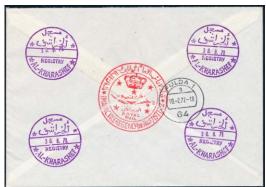

AL-KHARASHEF REGISTRY
Postmark

Jauf Registration Label

10 B. REGISTRY FEE PAID Handstamp applied on registration label

#### لك إنت AL-KHARASHFF

AL-KHARASHEF\* الخراشف

Handstamp applied on registration label

Y ب المملكة المتوكلية اليمنية / بريد 2B YEMEN POST

۱۳۹۱ ب المملكة المتوكلية اليمنية / بريد ۱۳۹۱ 4 B YEMEN POST Small format

AL-KHARASHEF & 10 B. REGISTRY FEE PAID

IMAMIC VICE REGENCY (al-JAUF) 1971-72

Express Delivery Handstamp

DELAYED IN TRANSIT
VIA RUB'AL-KHALI DESERT ROUTE
TO OMAN COAST

Al-Jauf Provisional Issues

Jauf - 042717002

AL-KHARASHEF & 10 B. REGISTRY FEE PAID

Delayed in transit handstamps in English & Arabic

Express Delivery Handstamp