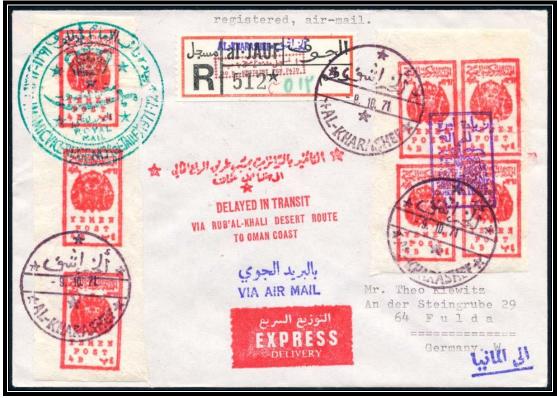

Jauf - 042717001

4 October 1971 – Registered express delivery cover to Fulda, Germany franked with 4B red (small format) irregular block of 7 & registration label stamp with greenish blue AL-KHARASHEF handstamp & 10B REGISTRY FEE PAID red handstamp as well as 8B greenish blue DESERT ROUTE SUPPLEMENTARY stamp tied by AL-KHARASHEF -4. 10. 71 postmarks and special IMAMIC VICE REGENCY (al-JAUF) greenish blue handstamp on the front in red on the obverse with Arabic & English DELAYED IN TRANSIT red handstamps & FULDA 15-2. 72 receiving postmark

AL-KHARASHEF & 10 B. REGISTRY FEE PAID

IMAMIC VICE REGENCY (al-JAUF) 1971-72

Express Delivery Handstamp

DELAYED IN TRANSIT
VIA RUB'AL-KHALI DESERT ROUTE
TO OMAN COAST

Al-Jauf Provisional Issues

Jauf - 042717002