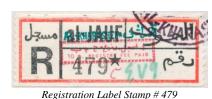

Registration Label Stamp # 432

IMAMIC VICE REGENCY (al-JAUF) 1971-72

AL-KHARASHEF & 10 B. REGISTRY FEE PAID

Express Delivery Handstamp

Al-Jauf Provisional Issues

Jauf - 042717007

30 August 1971 – Registered express delivery cover to Fulda, Germany franked with 2B YEMEN POST violet red VICE REGENCY handstamp, 10B violet YEMEN AIRPOST on yellow paper and 4B red YEMEN POST (small format) block of 4 with +8B SUPPLEMENTARY DESERT ROUTE CAMEL MAIL FEE violet handstamp & registration label stamp with AL-KHARASHEF violet handstamp & 10B REGISTRY FEE PAID violet & green double handstamps tied by AL-KHARASHEF 30.. 8. 71 postmarks on the front and special IMAMIC VICE REGENCY (al-JAUF) greenish blue handstamp on the front & in red on the obverse with Arabic & English DELAYED IN TRANSIT red handstamps & FULDA 10-2. 72 receiving postmark