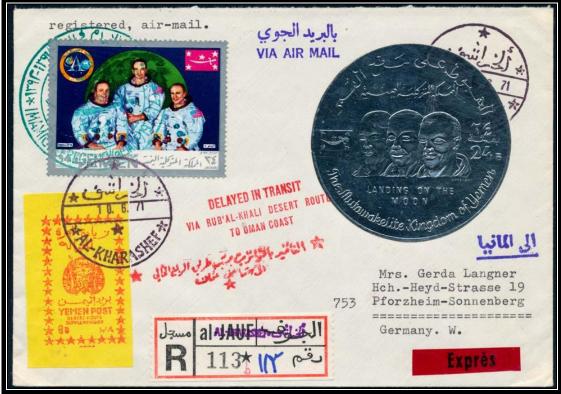

10 June 1971 – Registered express cover to Germany franked with 58b commemorative stamps and additional 8B YEMEN POST DESERT ROUTE SUPPLEMENTARY stamp & registration label with AL-KHARASHEF violet handstamp tied by AL-KHARASHEF 10. 6. 71 postmarks and special IMAMIC VICE REGENCY (al-JAUF) greenish blue handstamp on the front & in red on the obverse with Arabic & English DELAYED IN TRANSIT red handstamps

Obverse of the cover with postmarks

AL·KHARASHFF・シージジ

AL-KHARASHEF violet handstamp

IMAMIC VICE REGENCY (al-JAUF) 1971-72

Al-Jauf Provisional Issues

Jauf - 042717028

10 June 1971 – Registered express cover to Germany franked with 42B Outer Space commemorative stamps and additional 8B YEMEN POST DESERT ROUTE SUPPLEMENTARY light greenish blue on white paper stamp & registration label with AL-KHARASHEF violet handstamp tied by AL-KHARASHEF 10. 6. 71 postmarks and special IMAMIC VICE REGENCY (al-JAUF) greenish blue handstamp on the front & in red on the obverse with Arabic & English DELAYED IN TRANSIT red handstamps