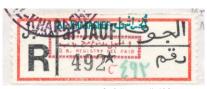

#### تَيْنَدُيْكُ الْمُكَالِّلُ الْمُكَالِّلُهُ الْمُكَالِّلُهُ الْمُكَالِّلُهُ الْمُكَالِّلُهُ الْمُعَالِّلُهُ ال The Mutawakelite Kingdom of Vemen

8 September 1971

Cover from Spain to Jauf addressed to Ghaleb al-Harazi, Al-Kharashef (Al-Jauf) Kingdom of Yemen (Arabia) with 40Ct. or 24 Boghash blue and greenish blue postage due handstamps, paid by a pair of 4B YEMEN POST red on yellow paper handstamped in greenish blue POSTAGE DUE (one inverted) & 8B greenish blue YEMEN POST DESERT ROUTE SUPPLEMENTARY stamp handstamped 16B POSTAGE DUE in red ink tied by AL-KHARASHEF 25 Sha'aban 1391 (20 October 1971) postmarks with greenish blue T handstamp & red postage due Arabic handstamp.

Obverse side of the cover

Al-Jauf Provisional Issues – Postage Dues

Jauf - 042717026

16 October 1971 – Cover from Spain addressed to Sheikh Ghaleb al-Harazi Al-Kharashef (Al-Jauf) Kingdom of Yemen (Arabia) with 32 Boghash postage dues handstamps, paid by a pair of 8B greenish blue YEMEN POST DESERT ROUTE SUPPLEMENTARY stamp with red 16B postage due handstamps tied by AL-KHARASHEF 12 Shaval 1391 (1 December 1971) postmarks.