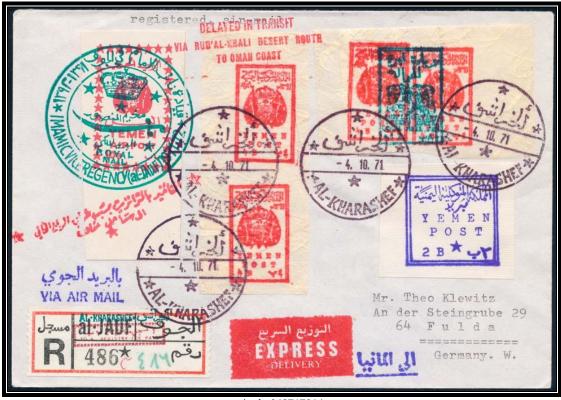

Jauf - 042717001

4 October 1971 – Registered express delivery cover to Fulda, Germany franked with 4B red (small format) irregular block of 7 & registration label stamp with greenish blue AL-KHARASHEF handstamp & 10B REGISTRY FEE PAID red handstamp as well as 8B greenish blue DESERT ROUTE SUPPLEMENTARY stamp tied by AL-KHARASHEF -4. 10. 71 postmarks and special IMAMIC VICE REGENCY (al-JAUF) greenish blue handstamp on the front in red on the obverse with Arabic & English DELAYED IN TRANSIT red handstamps & FULDA 15-2. 72 receiving postmark

AL-KHARASHEF & 10 B. REGISTRY FEE PAID

IMAMIC VICE REGENCY (al-JAUF) 1971-72

Express Delivery Handstamp

DELAYED IN TRANSIT
VIA RUB'AL-KHALI DESERT ROUTE
TO OMAN COAST

Al-Jauf Provisional Issues

Jauf - 042717002

4 October 1971 – Registered express delivery cover to Fulda, Germany franked with 4B red (small format) irregular block of 7 & registration label stamp with greenish blue AL-KHARASHEF handstamp & 10B REGISTRY FEE PAID red handstamp as well as 8B greenish blue DESERT ROUTE SUPPLEMENTARY stamp tied by AL-KHARASHEF -4. 10. 71 postmarks and special IMAMIC VICE REGENCY (al-JAUF) greenish blue handstamp on the front in red on the obverse with Arabic & English DELAYED IN TRANSIT red handstamps & FULDA 15-2. 72 receiving postmark