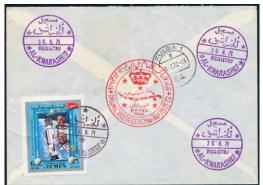

#### تَيْنَدُيْكُ الْمُكَالِّلُ الْمُكَالِّلُهُ الْمُكَالِّلُهُ الْمُكَالِّلُهُ الْمُكَالِّلُهُ الْمُعَالِّلُهُ ال The Mutawakelite Kingdom of Vemen

8 September 1971

Cover from Spain to Jauf addressed to Ghaleb al-Harazi, Al-Kharashef (Al-Jauf) Kingdom of Yemen (Arabia) with 40Ct. or 24 Boghash blue and greenish blue postage due handstamps, paid by a pair of 4B YEMEN POST red on yellow paper handstamped in greenish blue POSTAGE DUE (one inverted) & 8B greenish blue YEMEN POST DESERT ROUTE SUPPLEMENTARY stamp handstamped 16B POSTAGE DUE in red ink tied by AL-KHARASHEF 25 Sha'aban 1391 (20 October 1971) postmarks with greenish blue T handstamp & red postage due Arabic handstamp.