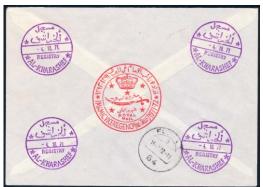

Jauf - 042717001

4 October 1971 – Registered express delivery cover to Fulda, Germany franked with 4B red (small format) irregular block of 7 & registration label stamp with greenish blue AL-KHARASHEF handstamp & 10B REGISTRY FEE PAID red handstamp as well as 8B greenish blue DESERT ROUTE SUPPLEMENTARY stamp tied by AL-KHARASHEF -4. 10. 71 postmarks and special IMAMIC VICE REGENCY (al-JAUF) greenish blue handstamp on the front in red on the obverse with Arabic & English DELAYED IN TRANSIT red handstamps & FULDA 15-2. 72 receiving postmark

4 October 1971 – Registered express delivery cover to Fulda, Germany franked with 4B red (small format) irregular block of 7 & registration label stamp with greenish blue AL-KHARASHEF handstamp & 10B REGISTRY FEE PAID red handstamp as well as 8B greenish blue DESERT ROUTE SUPPLEMENTARY stamp tied by AL-KHARASHEF -4. 10. 71 postmarks and special IMAMIC VICE REGENCY (al-JAUF) greenish blue handstamp on the front in red on the obverse with Arabic & English DELAYED IN TRANSIT red handstamps & FULDA 15-2. 72 receiving postmark