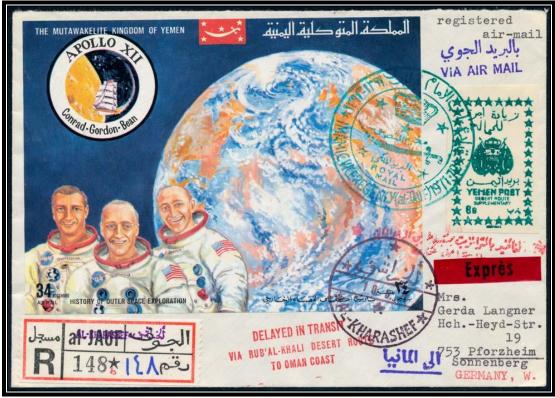

10 June 1971 – Registered express cover to Germany franked with 58b commemorative stamps and additional 8B YEMEN POST DESERT ROUTE SUPPLEMENTARY stamp & registration label with AL-KHARASHEF violet handstamp tied by AL-KHARASHEF 10. 6. 71 postmarks and special IMAMIC VICE REGENCY (al-JAUF) greenish blue handstamp on the front & in red on the obverse with Arabic & English DELAYED IN TRANSIT red handstamps

Obverse of the cover with postmarks

AL·KHARASHFF・シージジ

AL-KHARASHEF violet handstamp

IMAMIC VICE REGENCY (al-JAUF) 1971-72

Al-Jauf Provisional Issues

Jauf - 042717028

10 June 1971 – Registered express cover to Germany franked with 42B Outer Space commemorative stamps and additional 8B YEMEN POST DESERT ROUTE SUPPLEMENTARY light greenish blue on white paper stamp & registration label with AL-KHARASHEF violet handstamp tied by AL-KHARASHEF 10. 6. 71 postmarks and special IMAMIC VICE REGENCY (al-JAUF) greenish blue handstamp on the front & in red on the obverse with Arabic & English DELAYED IN TRANSIT red handstamps