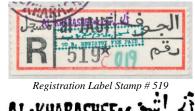

Registration Label Stamp # 432

IMAMIC VICE REGENCY (al-JAUF) 1971-72

AL-KHARASHEF & 10 B. REGISTRY FEE PAID

Express Delivery Handstamp

Al-Jauf Provisional Issues

Jauf - 042717007

30 August 1971 – Registered express delivery cover to Fulda, Germany franked with 2B YEMEN POST violet red VICE REGENCY handstamp, 10B violet YEMEN AIRPOST on yellow paper and 4B red YEMEN POST (small format) block of 4 with +8B SUPPLEMENTARY DESERT ROUTE CAMEL MAIL FEE violet handstamp & registration label stamp with AL-KHARASHEF violet handstamp & 10B REGISTRY FEE PAID violet & green double handstamps tied by AL-KHARASHEF 30.. 8. 71 postmarks on the front and special IMAMIC VICE REGENCY (al-JAUF) greenish blue handstamp on the front & in red on the obverse with Arabic & English DELAYED IN TRANSIT red handstamps & FULDA 10-2. 72 receiving postmark