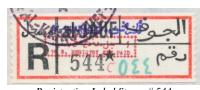

Registration Label Stamp # 432

IMAMIC VICE REGENCY (al-JAUF) 1971-72

AL-KHARASHEF & 10 B. REGISTRY FEE PAID

Express Delivery Handstamp

Al-Jauf Provisional Issues

Jauf - 042717007

30 August 1971 – Registered express delivery cover to Fulda, Germany franked with 2B YEMEN POST violet red VICE REGENCY handstamp, 10B violet YEMEN AIRPOST on yellow paper and 4B red YEMEN POST (small format) block of 4 with +8B SUPPLEMENTARY DESERT ROUTE CAMEL MAIL FEE violet handstamp & registration label stamp with AL-KHARASHEF violet handstamp & 10B REGISTRY FEE PAID violet & green double handstamps tied by AL-KHARASHEF 30.. 8. 71 postmarks on the front and special IMAMIC VICE REGENCY (al-JAUF) greenish blue handstamp on the front & in red on the obverse with Arabic & English DELAYED IN TRANSIT red handstamps & FULDA 10-2. 72 receiving postmark

Registration Label Stamp # 439

AL-KHARASHEF & 10 B. REGISTRY FEE PAID

IMAMIC VICE REGENC (al-JAUF) 1971-72

DELAYED IN TRANSIT

VIA RUB'AL-KHALI DESERT ROUTE

TO OMAN GOAST

الثانية بالمؤاتري مرسية طراق الربيا الآلي المثانية المؤاترين الربيا الآلي المؤاترين المؤاترين الربيا الآلي المؤاترين المؤاترين الربيا الآلي المؤاترين الربيا الآلي المؤاترين المؤاتر