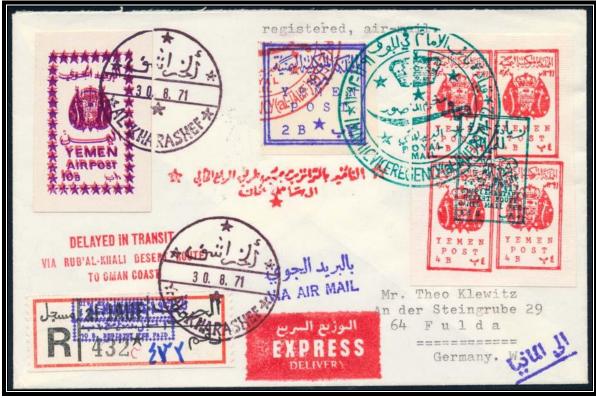

### تَيْنَدُيْ الْمِيْكُالِيُّالُكُونَا اللَّهُ الْمُعَالِّدُ الْمُؤْمِنِينَا اللَّهُ الْمُؤْمِنِينَا اللَّهُ الْم The Mutawakelite Kingdom of Vemen

Al-Jauf Provisional Issues

Jauf - 042717003

30 August 1971 - Registered express delivery cover to Fulda, Germany franked with 2B YEMEN POST violet pair, 4B red (small format) vertical pair, 10B red YEMEN AIRPOST & registration label stamp with AL-KHARASHEF & 10B REGISTRY FEE PAID violet handstamps as well as 8B greenish blue DESERT ROUTE SUPPLEMENTARY stamp tied by AL-KHARASHEF 30. 8. 71 postmarks on the front & 6B Space Exploration stamp on the obverse and special IMAMIC VICE REGENCY (al-JAUF) greenish blue handstamp on the front & in red on the obverse with Arabic & English DELAYED IN TRANSIT red handstamps & FULDA 10-2. 72 receiving postmark

AL-KHARASHEF & 10 B. REGISTRY FEE PAID

IMAMIC VICE REGENCY (al-JAUF) 1971-72

TO OMAN COAST

Delayed in transit handstamps in English & Arabic

**DELAYED IN TRANSIT** VIA RUB'AL-KHALI DESERT ROUTE