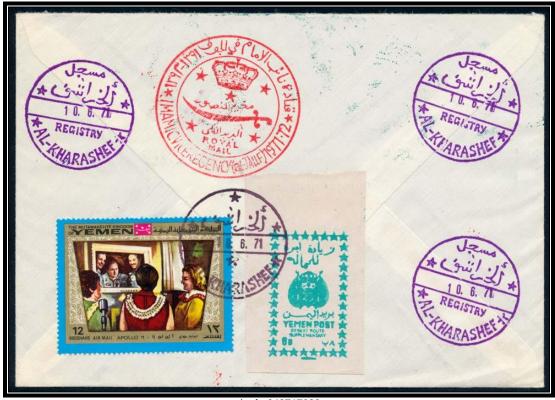

10 June 1971 – Registered express cover to Germany franked with 58b commemorative stamps and additional 8B YEMEN POST DESERT ROUTE SUPPLEMENTARY stamp & registration label with AL-KHARASHEF violet handstamp tied by AL-KHARASHEF 10. 6. 71 postmarks and special IMAMIC VICE REGENCY (al-JAUF) greenish blue handstamp on the front & in red on the obverse with Arabic & English DELAYED IN TRANSIT red handstamps

Obverse of the cover with postmarks

AL·KHARASHFF・シージジ

AL-KHARASHEF violet handstamp

IMAMIC VICE REGENCY (al-JAUF) 1971-72

Al-Jauf Provisional Issues

Jauf - 042717028

10 June 1971 – Registered express cover to Germany franked with 42B Outer Space commemorative stamps and additional 8B YEMEN POST DESERT ROUTE SUPPLEMENTARY light greenish blue on white paper stamp & registration label with AL-KHARASHEF violet handstamp tied by AL-KHARASHEF 10. 6. 71 postmarks and special IMAMIC VICE REGENCY (al-JAUF) greenish blue handstamp on the front & in red on the obverse with Arabic & English DELAYED IN TRANSIT red handstamps