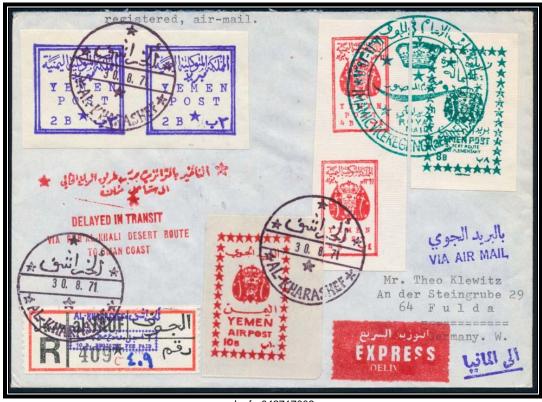

### تَيْنَدُيْ الْمِيْكُالِيُّالُكُونَا اللَّهُ الْمُعَالِّدُ الْمُؤْمِنِينَا اللَّهُ الْمُؤْمِنِينَا اللَّهُ الْم The Mutawakelite Kingdom of Vemen

Al-Jauf Provisional Issues

Jauf - 042717003

30 August 1971 - Registered express delivery cover to Fulda, Germany franked with 2B YEMEN POST violet pair, 4B red (small format) vertical pair, 10B red YEMEN AIRPOST & registration label stamp with AL-KHARASHEF & 10B REGISTRY FEE PAID violet handstamps as well as 8B greenish blue DESERT ROUTE SUPPLEMENTARY stamp tied by AL-KHARASHEF 30. 8. 71 postmarks on the front & 6B Space Exploration stamp on the obverse and special IMAMIC VICE REGENCY (al-JAUF) greenish blue handstamp on the front & in red on the obverse with Arabic & English DELAYED IN TRANSIT red handstamps & FULDA 10-2. 72 receiving postmark

AL-KHARASHEF & 10 B. REGISTRY FEE PAID

IMAMIC VICE REGENCY (al-JAUF) 1971-72

TO OMAN COAST

Delayed in transit handstamps in English & Arabic

**DELAYED IN TRANSIT** VIA RUB'AL-KHALI DESERT ROUTE