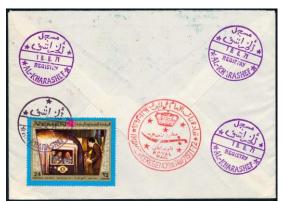

Jauf - 042717001

4 October 1971 – Registered express delivery cover to Fulda, Germany franked with 4B red (small format) irregular block of 7 & registration label stamp with greenish blue AL-KHARASHEF handstamp & 10B REGISTRY FEE PAID red handstamp as well as 8B greenish blue DESERT ROUTE SUPPLEMENTARY stamp tied by AL-KHARASHEF -4. 10. 71 postmarks and special IMAMIC VICE REGENCY (al-JAUF) greenish blue handstamp on the front in red on the obverse with Arabic & English DELAYED IN TRANSIT red handstamps & FULDA 15-2. 72 receiving postmark

AL-KHARASHEF & 10 B. REGISTRY FEE PAID

IMAMIC VICE REGENCY (al-JAUF) 1971-72

Express Delivery Handstamp

DELAYED IN TRANSIT
VIA RUB'AL-KHALI DESERT ROUTE
TO OMAN COAST

Al-Jauf Provisional Issues

Jauf - 042717002

4 October 1971 – Registered express delivery cover to Fulda, Germany franked with 4B red (small format) irregular block of 7 & registration label stamp with greenish blue AL-KHARASHEF handstamp & 10B REGISTRY FEE PAID red handstamp as well as 8B greenish blue DESERT ROUTE SUPPLEMENTARY stamp tied by AL-KHARASHEF -4. 10. 71 postmarks and special IMAMIC VICE REGENCY (al-JAUF) greenish blue handstamp on the front in red on the obverse with Arabic & English DELAYED IN TRANSIT red handstamps & FULDA 15-2. 72 receiving postmark