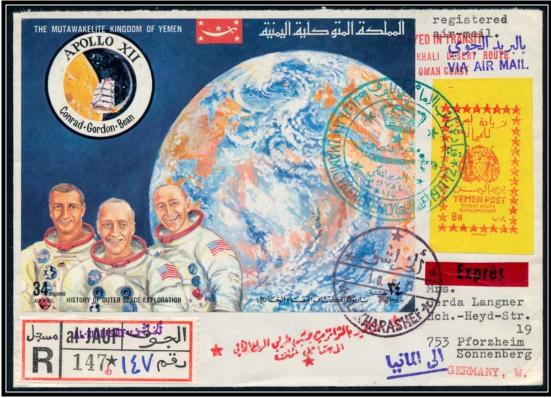

10 June 1971 – Registered express cover to Germany franked with 58b commemorative stamps and additional 8B YEMEN POST DESERT ROUTE SUPPLEMENTARY stamp & registration label with AL-KHARASHEF violet handstamp tied by AL-KHARASHEF 10. 6. 71 postmarks and special IMAMIC VICE REGENCY (al-JAUF) greenish blue handstamp on the front & in red on the obverse with Arabic & English DELAYED IN TRANSIT red handstamps

Obverse of the cover with postmarks

AL·KHARASHFF・シージジ

AL-KHARASHEF violet handstamp

IMAMIC VICE REGENCY (al-JAUF) 1971-72

Al-Jauf Provisional Issues

Jauf - 042717028

10 June 1971 – Registered express cover to Germany franked with 42B Outer Space commemorative stamps and additional 8B YEMEN POST DESERT ROUTE SUPPLEMENTARY light greenish blue on white paper stamp & registration label with AL-KHARASHEF violet handstamp tied by AL-KHARASHEF 10. 6. 71 postmarks and special IMAMIC VICE REGENCY (al-JAUF) greenish blue handstamp on the front & in red on the obverse with Arabic & English DELAYED IN TRANSIT red handstamps