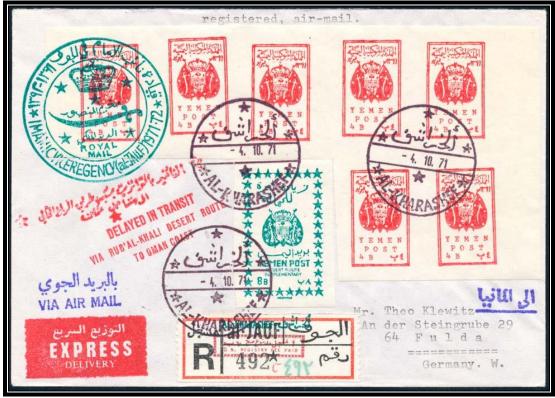

Jauf - 042717001

4 October 1971 – Registered express delivery cover to Fulda, Germany franked with 4B red (small format) irregular block of 7 & registration label stamp with greenish blue AL-KHARASHEF handstamp & 10B REGISTRY FEE PAID red handstamp as well as 8B greenish blue DESERT ROUTE SUPPLEMENTARY stamp tied by AL-KHARASHEF -4. 10. 71 postmarks and special IMAMIC VICE REGENCY (al-JAUF) greenish blue handstamp on the front in red on the obverse with Arabic & English DELAYED IN TRANSIT red handstamps & FULDA 15-2. 72 receiving postmark

4 October 1971 – Registered express delivery cover to Fulda, Germany franked with 4B red (small format) irregular block of 7 & registration label stamp with greenish blue AL-KHARASHEF handstamp & 10B REGISTRY FEE PAID red handstamp as well as 8B greenish blue DESERT ROUTE SUPPLEMENTARY stamp tied by AL-KHARASHEF -4. 10. 71 postmarks and special IMAMIC VICE REGENCY (al-JAUF) greenish blue handstamp on the front in red on the obverse with Arabic & English DELAYED IN TRANSIT red handstamps & FULDA 15-2. 72 receiving postmark