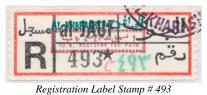

Registration Label Stamp # 432

IMAMIC VICE REGENCY (al-JAUF) 1971-72

AL-KHARASHEF & 10 B. REGISTRY FEE PAID

Express Delivery Handstamp

Al-Jauf Provisional Issues

Jauf - 042717007

30 August 1971 – Registered express delivery cover to Fulda, Germany franked with 2B YEMEN POST violet red VICE REGENCY handstamp, 10B violet YEMEN AIRPOST on yellow paper and 4B red YEMEN POST (small format) block of 4 with +8B SUPPLEMENTARY DESERT ROUTE CAMEL MAIL FEE violet handstamp & registration label stamp with AL-KHARASHEF violet handstamp & 10B REGISTRY FEE PAID violet & green double handstamps tied by AL-KHARASHEF 30.. 8. 71 postmarks on the front and special IMAMIC VICE REGENCY (al-JAUF) greenish blue handstamp on the front & in red on the obverse with Arabic & English DELAYED IN TRANSIT red handstamps & FULDA 10-2. 72 receiving postmark