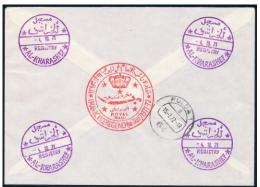

Jauf - 042717001

4 October 1971 – Registered express delivery cover to Fulda, Germany franked with 4B red (small format) irregular block of 7 & registration label stamp with greenish blue AL-KHARASHEF handstamp & 10B REGISTRY FEE PAID red handstamp as well as 8B greenish blue DESERT ROUTE SUPPLEMENTARY stamp tied by AL-KHARASHEF -4. 10. 71 postmarks and special IMAMIC VICE REGENCY (al-JAUF) greenish blue handstamp on the front in red on the obverse with Arabic & English DELAYED IN TRANSIT red handstamps & FULDA 15-2. 72 receiving postmark

AL-KHARASHEF & 10 B. REGISTRY FEE PAID

IMAMIC VICE REGENCY (al-JAUF) 1971-72

Express Delivery Handstamp

DELAYED IN TRANSIT
VIA RUB'AL-KHALI DESERT ROUTE
TO OMAN COAST

Al-Jauf Provisional Issues

Jauf - 042717002

4 October 1971 – Registered express delivery cover to Fulda, Germany franked with 4B red (small format) irregular block of 7 & registration label stamp with greenish blue AL-KHARASHEF handstamp & 10B REGISTRY FEE PAID red handstamp as well as 8B greenish blue DESERT ROUTE SUPPLEMENTARY stamp tied by AL-KHARASHEF -4. 10. 71 postmarks and special IMAMIC VICE REGENCY (al-JAUF) greenish blue handstamp on the front in red on the obverse with Arabic & English DELAYED IN TRANSIT red handstamps & FULDA 15-2. 72 receiving postmark