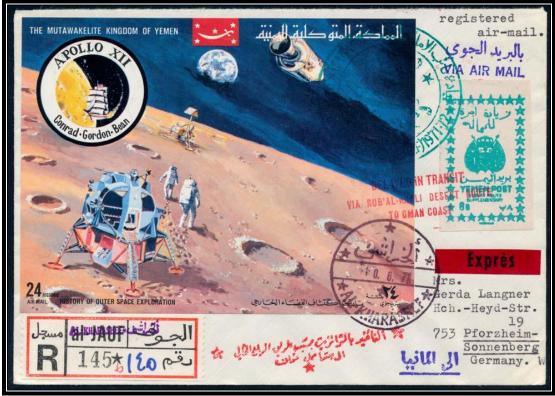

10 June 1971 – Registered express cover to Germany franked with 58b commemorative stamps and additional 8B YEMEN POST DESERT ROUTE SUPPLEMENTARY stamp & registration label with AL-KHARASHEF violet handstamp tied by AL-KHARASHEF 10. 6. 71 postmarks and special IMAMIC VICE REGENCY (al-JAUF) greenish blue handstamp on the front & in red on the obverse with Arabic & English DELAYED IN TRANSIT red handstamps

Obverse of the cover with postmarks

AL·KHARASHFF・シージジ

AL-KHARASHEF violet handstamp

IMAMIC VICE REGENCY (al-JAUF) 1971-72

Al-Jauf Provisional Issues

Jauf - 042717028

10 June 1971 – Registered express cover to Germany franked with 42B Outer Space commemorative stamps and additional 8B YEMEN POST DESERT ROUTE SUPPLEMENTARY light greenish blue on white paper stamp & registration label with AL-KHARASHEF violet handstamp tied by AL-KHARASHEF 10. 6. 71 postmarks and special IMAMIC VICE REGENCY (al-JAUF) greenish blue handstamp on the front & in red on the obverse with Arabic & English DELAYED IN TRANSIT red handstamps