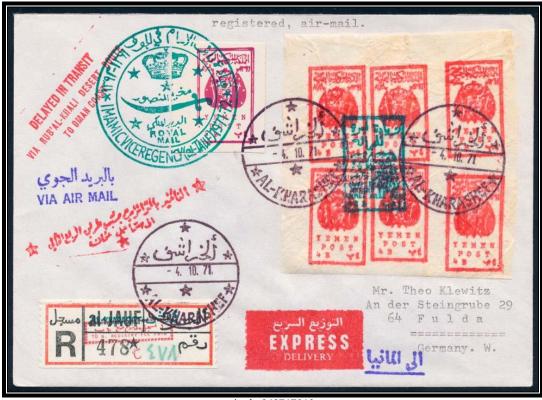

AL-KHARASHEF & 10 B. REGISTRY FEE PAID

IMAMIC VICE REGENCY (al-JAUF) 1971-72

Express Delivery Handstamp

Al-Jauf Provisional Issues

Jauf - 042717010

4 October 1971 – Registered express delivery cover to Fulda, Germany franked with 4B red YEMEN POST (small format) block of 6 on rice paper with +8B SUPPLEMENTARY DESERT ROUTE CAMEL MAIL FEE greenish blue handstamp applied on block of 4 with a single 4B carmine & registration label stamp with AL-KHARASHEF green handstamp & 10B REGISTRY FEE PAID red handstamp tied by AL-KHARASHEF -4. 10. 71 postmarks on the front and special IMAMIC VICE REGENCY (al-JAUF) greenish blue handstamp on the front & in red on the obverse with Arabic & English DELAYED IN TRANSIT red handstamps & FULDA 10-2. 72 receiving postmark.

Registration Label Stamp # 4/8

AL-KHARASHEF & 10 B. REGISTRY FEE PAID

IMAMIC VICE REGENCY (al-JAUF) 1971-72

Express Delivery Handstamp

Al-Jauf Provisional Issues

Jauf - 04271701

4 October 1971 – Registered express delivery cover to Fulda, Germany franked with 4B red YEMEN POST (small format) block of 6 on rice paper with +8B SUPPLEMENTARY DESERT ROUTE CAMEL MAIL FEE greenish blue handstamp applied on block of 4 with a single 4B red & registration label stamp with AL-KHARASHEF green handstamp & 10B REGISTRY FEE PAID red handstamp tied by AL-KHARASHEF -4. 10. 71 postmarks on the front and special IMAMIC VICE REGENCY (al-JAUF) greenish blue handstamp on the front & in red on the obverse with Arabic & English DELAYED IN TRANSIT red handstamps & FULDA 10-2. 72 receiving postmark.