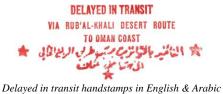

#### تَيْنَدُالِيُلْكُونَالِيُهُمُا The Mutawakelite Kingdom of Vemen

قيادة نائب الامام في الجوف ١٣٩٢-١٣٩١ IMAMIC VICE REGENCY (al-JAUF) 1971-72 ROYAL MAIL

التأخير بالترانزيت جب طريق الربع الخالي / الى ساحل عمان Delayed in Transit via Rub al'Khali Route to Oman Coast

#### **DELAYED IN TRANSIT**

VIA RUB'AL-KHALI DESERT ROUTE TO OMAN COAST

DELAYED IN TRANSIT VIA RUB'AL-KHALI DESERT ROUTE TO OMAN COAST

+ ٨ ب زيادة اجرة للجماله

+8B SUPPLEMENTARY DESERT ROUTE CAMEL MAIL FEE