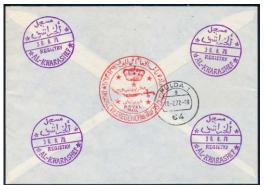

10 June 1971 – Registered express cover to Germany franked with 58b commemorative stamps and additional 8B YEMEN POST DESERT ROUTE SUPPLEMENTARY stamp & registration label with AL-KHARASHEF violet handstamp tied by AL-KHARASHEF 10. 6. 71 postmarks and special IMAMIC VICE REGENCY (al-JAUF) greenish blue handstamp on the front & in red on the obverse with Arabic & English DELAYED IN TRANSIT red handstamps

Obverse of the cover with postmarks

AL·KHARASHFF・シージジ

AL-KHARASHEF violet handstamp

IMAMIC VICE REGENCY (al-JAUF) 1971-72

Al-Jauf Provisional Issues

Jauf - 042717028

10 June 1971 – Registered express cover to Germany franked with 42B Outer Space commemorative stamps and additional 8B YEMEN POST DESERT ROUTE SUPPLEMENTARY light greenish blue on white paper stamp & registration label with AL-KHARASHEF violet handstamp tied by AL-KHARASHEF 10. 6. 71 postmarks and special IMAMIC VICE REGENCY (al-JAUF) greenish blue handstamp on the front & in red on the obverse with Arabic & English DELAYED IN TRANSIT red handstamps