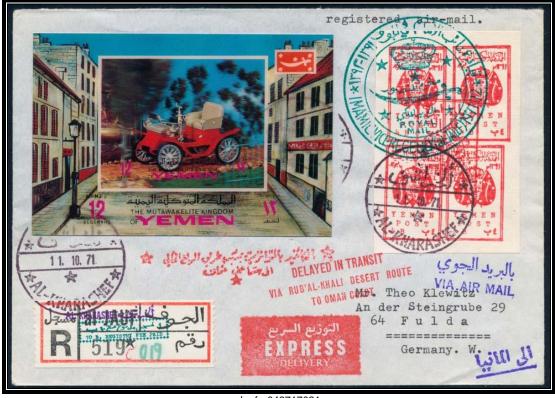

Jauf - 042717001

4 October 1971 – Registered express delivery cover to Fulda, Germany franked with 4B red (small format) irregular block of 7 & registration label stamp with greenish blue AL-KHARASHEF handstamp & 10B REGISTRY FEE PAID red handstamp as well as 8B greenish blue DESERT ROUTE SUPPLEMENTARY stamp tied by AL-KHARASHEF -4. 10. 71 postmarks and special IMAMIC VICE REGENCY (al-JAUF) greenish blue handstamp on the front in red on the obverse with Arabic & English DELAYED IN TRANSIT red handstamps & FULDA 15-2. 72 receiving postmark

4 October 1971 – Registered express delivery cover to Fulda, Germany franked with 4B red (small format) irregular block of 7 & registration label stamp with greenish blue AL-KHARASHEF handstamp & 10B REGISTRY FEE PAID red handstamp as well as 8B greenish blue DESERT ROUTE SUPPLEMENTARY stamp tied by AL-KHARASHEF -4. 10. 71 postmarks and special IMAMIC VICE REGENCY (al-JAUF) greenish blue handstamp on the front in red on the obverse with Arabic & English DELAYED IN TRANSIT red handstamps & FULDA 15-2. 72 receiving postmark