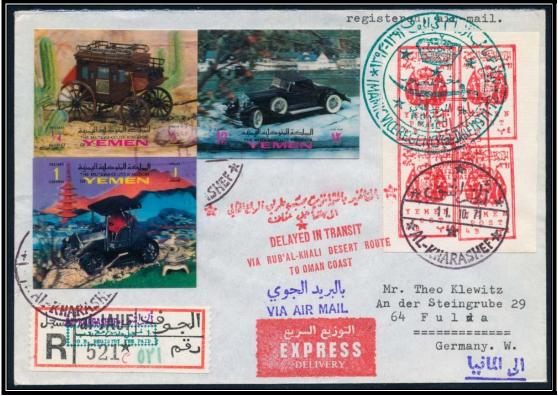

Jauf - 042717001

4 October 1971 – Registered express delivery cover to Fulda, Germany franked with 4B red (small format) irregular block of 7 & registration label stamp with greenish blue AL-KHARASHEF handstamp & 10B REGISTRY FEE PAID red handstamp as well as 8B greenish blue DESERT ROUTE SUPPLEMENTARY stamp tied by AL-KHARASHEF -4. 10. 71 postmarks and special IMAMIC VICE REGENCY (al-JAUF) greenish blue handstamp on the front in red on the obverse with Arabic & English DELAYED IN TRANSIT red handstamps & FULDA 15-2. 72 receiving postmark

4 October 1971 – Registered express delivery cover to Fulda, Germany franked with 4B red (small format) irregular block of 7 & registration label stamp with greenish blue AL-KHARASHEF handstamp & 10B REGISTRY FEE PAID red handstamp as well as 8B greenish blue DESERT ROUTE SUPPLEMENTARY stamp tied by AL-KHARASHEF -4. 10. 71 postmarks and special IMAMIC VICE REGENCY (al-JAUF) greenish blue handstamp on the front in red on the obverse with Arabic & English DELAYED IN TRANSIT red handstamps & FULDA 15-2. 72 receiving postmark