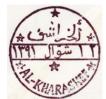

#### تَيْنَدُيْكُ الْمُكَالِّلُ الْمُكَالِّلُهُ الْمُكَالِّلُهُ الْمُكَالِّلُهُ الْمُكَالِّلُهُ الْمُعَالِّلُهُ ال The Mutawakelite Kingdom of Vemen

8 September 1971

Cover from Spain to Jauf addressed to Ghaleb al-Harazi, Al-Kharashef (Al-Jauf) Kingdom of Yemen (Arabia) with 40Ct. or 24 Boghash blue and greenish blue postage due handstamps, paid by a pair of 4B YEMEN POST red on yellow paper handstamped in greenish blue POSTAGE DUE (one inverted) & 8B greenish blue YEMEN POST DESERT ROUTE SUPPLEMENTARY stamp handstamped 16B POSTAGE DUE in red ink tied by AL-KHARASHEF 25 Sha'aban 1391 (20 October 1971) postmarks with greenish blue T handstamp & red postage due Arabic handstamp.