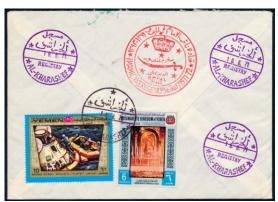

#### تَيْنَدُيْكُ الْمُكَالِّلُ الْمُكَالِّلُهُ الْمُكَالِّلُهُ الْمُكَالِّلُهُ الْمُكَالِّلُهُ الْمُعَالِّلُهُ ال The Mutawakelite Kingdom of Vemen

8 September 1971

Cover from Spain to Jauf addressed to Ghaleb al-Harazi, Al-Kharashef (Al-Jauf) Kingdom of Yemen (Arabia) with 40Ct. or 24 Boghash blue and greenish blue postage due handstamps, paid by a pair of 4B YEMEN POST red on yellow paper handstamped in greenish blue POSTAGE DUE (one inverted) & 8B greenish blue YEMEN POST DESERT ROUTE SUPPLEMENTARY stamp handstamped 16B POSTAGE DUE in red ink tied by AL-KHARASHEF 25 Sha'aban 1391 (20 October 1971) postmarks with greenish blue T handstamp & red postage due Arabic handstamp.