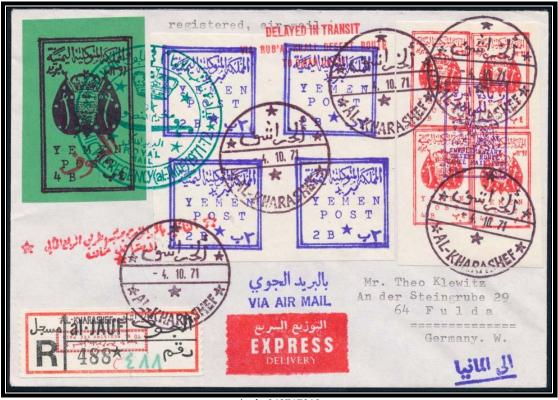

### تَشْهُالْيُلْكُونَالِيُدُالُهُا The Mutawakelite Mingdom of Yemen

Al-Jauf Provisional Issues

Jauf - 042717016

4 October 1971 - Registered express delivery cover to Fulda, Germany franked with 2B YEMEN POST violet block of four, 4B YEMEN POST (small format) red block of four +8B SUPPLEMENTARY DESERT ROUTE CAMEL MAIL FEE violet handstamp, 4B YEMEN POST black on green paper with الجوف (Al-Jauf) red overprint & registration label stamp with **AL-KHARASHEF** violet handstamp & 10B REGISTRY FEE PAID red inverted handstamp tied by AL-KHARASHEF -4. 10. 71 postmarks on the front and special IMAMIC VICE REGENCY (al-JAUF) greenish blue handstamp on the front & in red on the obverse with Arabic & English DELAYED IN TRANSIT red handstamps & FULDA 15-2. 72 receiving postmark.

Registration Label Stamp # 488

AL-KHARASHEF & 10 B. REGISTRY FEE PAID

IMAMIC VICE REGENCY (al-JAUF) 1971-72