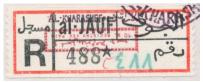

Registration Label Stamp # 488

AL-KHARASHEF & 10 B. REGISTRY FEE PAID

IMAMIC VICE REGENCY (al-JAUF) 1971-72