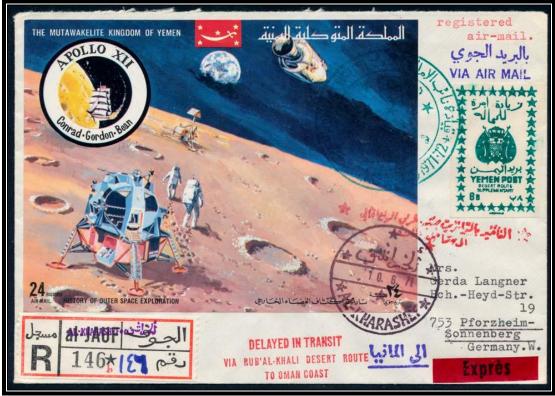

10 June 1971 – Registered express cover to Germany franked with 58b commemorative stamps and additional 8B YEMEN POST DESERT ROUTE SUPPLEMENTARY stamp & registration label with AL-KHARASHEF violet handstamp tied by AL-KHARASHEF 10. 6. 71 postmarks and special IMAMIC VICE REGENCY (al-JAUF) greenish blue handstamp on the front & in red on the obverse with Arabic & English DELAYED IN TRANSIT red handstamps

Obverse of the cover with postmarks

AL·KHARASHFF・シージジ

AL-KHARASHEF violet handstamp

IMAMIC VICE REGENCY (al-JAUF) 1971-72

Al-Jauf Provisional Issues

Jauf - 042717028

10 June 1971 – Registered express cover to Germany franked with 42B Outer Space commemorative stamps and additional 8B YEMEN POST DESERT ROUTE SUPPLEMENTARY light greenish blue on white paper stamp & registration label with AL-KHARASHEF violet handstamp tied by AL-KHARASHEF 10. 6. 71 postmarks and special IMAMIC VICE REGENCY (al-JAUF) greenish blue handstamp on the front & in red on the obverse with Arabic & English DELAYED IN TRANSIT red handstamps