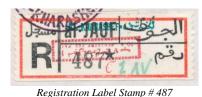

### تَشْهُالْيُلْكُونَالِيُدُالُهُا The Mutawakelite Mingdom of Yemen

Al-Jauf Provisional Issues

Jauf - 042717016

4 October 1971 - Registered express delivery cover to Fulda, Germany franked with 2B YEMEN POST violet block of four, 4B YEMEN POST (small format) red block of four +8B SUPPLEMENTARY DESERT ROUTE CAMEL MAIL FEE violet handstamp, 4B YEMEN POST black on green paper with الجوف (Al-Jauf) red overprint & registration label stamp with **AL-KHARASHEF** violet handstamp & 10B REGISTRY FEE PAID red inverted handstamp tied by AL-KHARASHEF -4. 10. 71 postmarks on the front and special IMAMIC VICE REGENCY (al-JAUF) greenish blue handstamp on the front & in red on the obverse with Arabic & English DELAYED IN TRANSIT red handstamps & FULDA 15-2. 72 receiving postmark.

Registration Label Stamp # 488

AL-KHARASHEF & 10 B. REGISTRY FEE PAID

IMAMIC VICE REGENCY (al-JAUF) 1971-72