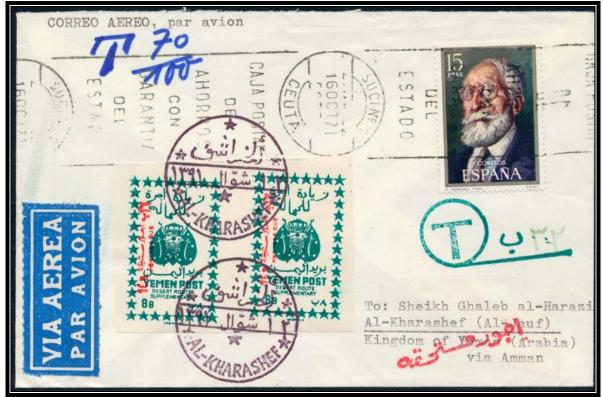

Jauf - 042717025

28 October 1971 – Cover from West Germany addressed to Sheikh Ghaleb al-Harazi Al-Kharashef (Al-Jauf) Kingdom of Yemen (Arabia) via Amman with 24 Boghash postage dues handstamps, paid by a pair of 4B YEMEN POST (small format) red on white paper handstamped POSTAGE DUE in greenish blue and 8B greenish blue YEMEN POST DESERT ROUTE SUPPLEMENTARY stamp with red 16B postage due handstamps tied by AL-KHARASHEF 1 Zolghadeh 1391 (19 December 1971) postmarks.

Obverse side of the cover with arrival postmark

Postage Due

اجور مستحقة ١٦ ب اجور مستحقة 16B. POSTAGE DUE

T 20/40 / 24 Boghash

AL-KHARASHEF 1 Zolghadeh 1391 (19 December 1971)

Al-Jauf Provisional Issues

Jauf - 042717032