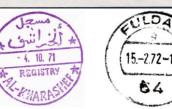

Jauf - 042717001

4 October 1971 – Registered express delivery cover to Fulda, Germany franked with 4B red (small format) irregular block of 7 & registration label stamp with greenish blue AL-KHARASHEF handstamp & 10B REGISTRY FEE PAID red handstamp as well as 8B greenish blue DESERT ROUTE SUPPLEMENTARY stamp tied by AL-KHARASHEF -4. 10. 71 postmarks and special IMAMIC VICE REGENCY (al-JAUF) greenish blue handstamp on the front in red on the obverse with Arabic & English DELAYED IN TRANSIT red handstamps & FULDA 15-2. 72 receiving postmark

4 October 1971 – Registered express delivery cover to Fulda, Germany franked with 4B red (small format) irregular block of 7 & registration label stamp with greenish blue AL-KHARASHEF handstamp & 10B REGISTRY FEE PAID red handstamp as well as 8B greenish blue DESERT ROUTE SUPPLEMENTARY stamp tied by AL-KHARASHEF -4. 10. 71 postmarks and special IMAMIC VICE REGENCY (al-JAUF) greenish blue handstamp on the front in red on the obverse with Arabic & English DELAYED IN TRANSIT red handstamps & FULDA 15-2. 72 receiving postmark