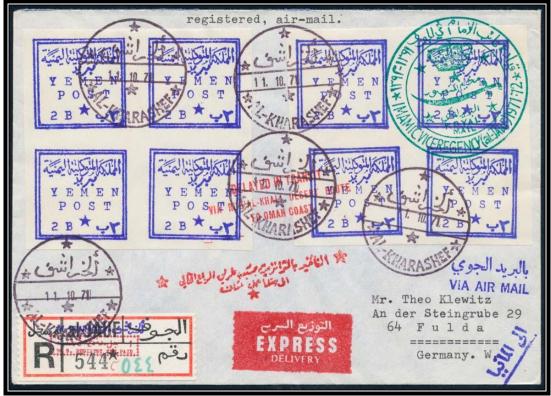

Jauf - 042717001

4 October 1971 – Registered express delivery cover to Fulda, Germany franked with 4B red (small format) irregular block of 7 & registration label stamp with greenish blue AL-KHARASHEF handstamp & 10B REGISTRY FEE PAID red handstamp as well as 8B greenish blue DESERT ROUTE SUPPLEMENTARY stamp tied by AL-KHARASHEF -4. 10. 71 postmarks and special IMAMIC VICE REGENCY (al-JAUF) greenish blue handstamp on the front in red on the obverse with Arabic & English DELAYED IN TRANSIT red handstamps & FULDA 15-2. 72 receiving postmark

4 October 1971 – Registered express delivery cover to Fulda, Germany franked with 4B red (small format) irregular block of 7 & registration label stamp with greenish blue AL-KHARASHEF handstamp & 10B REGISTRY FEE PAID red handstamp as well as 8B greenish blue DESERT ROUTE SUPPLEMENTARY stamp tied by AL-KHARASHEF -4. 10. 71 postmarks and special IMAMIC VICE REGENCY (al-JAUF) greenish blue handstamp on the front in red on the obverse with Arabic & English DELAYED IN TRANSIT red handstamps & FULDA 15-2. 72 receiving postmark