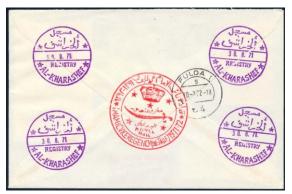

Jauf - 042717001

4 October 1971 – Registered express delivery cover to Fulda, Germany franked with 4B red (small format) irregular block of 7 & registration label stamp with greenish blue AL-KHARASHEF handstamp & 10B REGISTRY FEE PAID red handstamp as well as 8B greenish blue DESERT ROUTE SUPPLEMENTARY stamp tied by AL-KHARASHEF -4. 10. 71 postmarks and special IMAMIC VICE REGENCY (al-JAUF) greenish blue handstamp on the front in red on the obverse with Arabic & English DELAYED IN TRANSIT red handstamps & FULDA 15-2. 72 receiving postmark

AL-KHARASHEF & 10 B. REGISTRY FEE PAID

IMAMIC VICE REGENCY (al-JAUF) 1971-72

Express Delivery Handstamp

DELAYED IN TRANSIT
VIA RUB'AL-KHALI DESERT ROUTE
TO OMAN COAST

Al-Jauf Provisional Issues

Jauf - 042717002