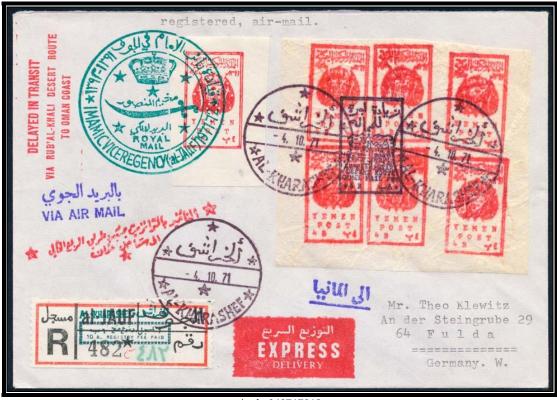

Jauf - 042717001

4 October 1971 – Registered express delivery cover to Fulda, Germany franked with 4B red (small format) irregular block of 7 & registration label stamp with greenish blue AL-KHARASHEF handstamp & 10B REGISTRY FEE PAID red handstamp as well as 8B greenish blue DESERT ROUTE SUPPLEMENTARY stamp tied by AL-KHARASHEF -4. 10. 71 postmarks and special IMAMIC VICE REGENCY (al-JAUF) greenish blue handstamp on the front in red on the obverse with Arabic & English DELAYED IN TRANSIT red handstamps & FULDA 15-2. 72 receiving postmark

AL-KHARASHEF & 10 B. REGISTRY FEE PAID

IMAMIC VICE REGENCY (al-JAUF) 1971-72

Express Delivery Handstamp

DELAYED IN TRANSIT
VIA RUB'AL-KHALI DESERT ROUTE
TO OMAN COAST

Al-Jauf Provisional Issues

Jauf - 042717002

4 October 1971 – Registered express delivery cover to Fulda, Germany franked with 4B red (small format) irregular block of 7 & registration label stamp with greenish blue AL-KHARASHEF handstamp & 10B REGISTRY FEE PAID red handstamp as well as 8B greenish blue DESERT ROUTE SUPPLEMENTARY stamp tied by AL-KHARASHEF -4. 10. 71 postmarks and special IMAMIC VICE REGENCY (al-JAUF) greenish blue handstamp on the front in red on the obverse with Arabic & English DELAYED IN TRANSIT red handstamps & FULDA 15-2. 72 receiving postmark