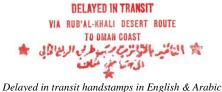

#### **DELAYED IN TRANSIT**

VIA RUB'AL-KHALI DESERT ROUTE TO OMAN COAST

DELAYED IN TRANSIT VIA RUB'AL-KHALI DESERT ROUTE TO OMAN COAST

+ ٨ ب زيادة اجرة للجماله

+8B SUPPLEMENTARY DESERT ROUTE CAMEL MAIL FEE