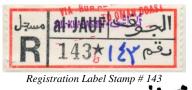

Registration Label Stamp # 432

IMAMIC VICE REGENCY (al-JAUF) 1971-72

AL-KHARASHEF & 10 B. REGISTRY FEE PAID

Express Delivery Handstamp

Al-Jauf Provisional Issues

Jauf - 042717007

30 August 1971 – Registered express delivery cover to Fulda, Germany franked with 2B YEMEN POST violet red VICE REGENCY handstamp, 10B violet YEMEN AIRPOST on yellow paper and 4B red YEMEN POST (small format) block of 4 with +8B SUPPLEMENTARY DESERT ROUTE CAMEL MAIL FEE violet handstamp & registration label stamp with AL-KHARASHEF violet handstamp & 10B REGISTRY FEE PAID violet & green double handstamps tied by AL-KHARASHEF 30.. 8. 71 postmarks on the front and special IMAMIC VICE REGENCY (al-JAUF) greenish blue handstamp on the front & in red on the obverse with Arabic & English DELAYED IN TRANSIT red handstamps & FULDA 10-2. 72 receiving postmark