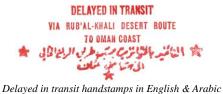

AL-KHARASHEF & 10 B. REGISTRY FEE PAID

Delayed in transit handstamps in English & Arabic

Express Delivery Handstamp

AL-KHARASHEF & 10 B. REGISTRY FEE PAID

Express Delivery Handstamp Delayed in transit handstamps in English & Arabic

Al-Jauf Provisional Issues

Jauf - 042717015

4 October 1971 – Registered express delivery cover to Fulda, Germany franked with 2B YEMEN POST violet, 4B red YEMEN POST (small format) block of 4 on rice paper, 10B YEMEN AIRPOST red on yellow paper, 8B YEMEN POST DESERT ROUTE SUPPLEMENTARY red on yellow paper & registration label stamp with AL-KHARASHEF green handstamp & 10B REGISTRY FEE PAID red inverted handstamp tied by AL-KHARASHEF -4. 10. 71 postmarks on the front and special IMAMIC VICE REGENCY (al-JAUF) greenish blue handstamp on the front & in red on the obverse with Arabic & English DELAYED IN TRANSIT red handstamps & FULDA 15-2. 72 receiving postmark.

Obverse of the cover with commemorative stamps

IMAMIC VICE REGENCY (al-JAUF) 1971-72

 $Delayed\ in\ transit\ handstamps\ in\ English\ \&\ Arabic$ 

Al-Jauf Provisional Issues

Jauf - 042717031

10 June 1971 – Registered express cover to Germany franked with 40B Outer Space & Save Holy Places commemorative stamps and additional 8B YEMEN POST DESERT ROUTE SUPPLEMENTARY red on yellow paper stamp & registration label with AL-KHARASHEF violet handstamp tied by AL-KHARASHEF 10. 6. 71 postmarks and special IMAMIC VICE REGENCY (al-JAUF) greenish blue handstamp on the front & in red on the obverse with Arabic & English DELAYED IN TRANSIT red handstamps

Obverse of the cover with commemorative stamps

IMAMIC VICE REGENCY (al-JAUF) 1971-72

Delayed in transit handstamps in English & Arabic

Al-Jauf Provisional Issues

Jauf - 042717035

10 June 1971 – Registered express cover to Germany franked with 42B Outer Space commemorative stamps and additional 8B YEMEN POST DESERT ROUTE SUPPLEMENTARY green blue on white paper stamp & registration label with AL-KHARASHEF violet handstamp tied by AL-KHARASHEF 10. 6. 71 postmarks and special IMAMIC VICE REGENCY (al-JAUF) greenish blue handstamp on the front & in red on the obverse with Arabic & English DELAYED IN TRANSIT red handstamps

Obverse of the cover with commemorative stamps

IMAMIC VICE REGENCY (al-JAUF) 1971-72

 $Delayed\ in\ transit\ handstamps\ in\ English\ \&\ Arabic$ 

Al-Jauf Provisional Issues

Jauf - 042717037

10 June 1971 – Registered express cover to Germany franked with 40B Outer Space & Save the Holy Places commemorative stamps and additional **8B YEMEN POST DESERT ROUTE SUPPLEMENTARY** green blue on white paper stamp & registration label with **AL-KHARASHEF** violet handstamp tied by **AL-KHARASHEF 10. 6. 71** postmarks and special **IMAMIC VICE REGENCY (al-JAUF)** greenish blue handstamp on the front & in red on the obverse with Arabic & English **DELAYED IN TRANSIT** red handstamps