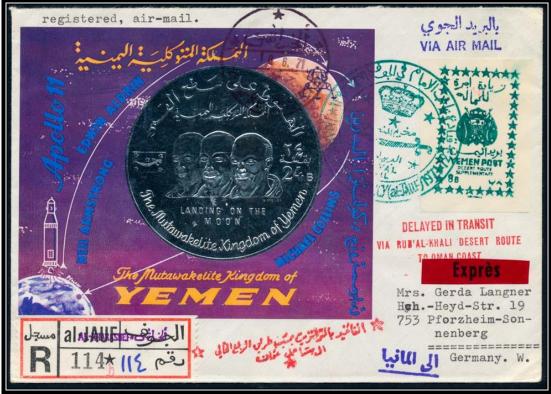

#### تَيْنَدُالِيُلْكُونَالِيُهُمُا The Mutawakelite Kingdom of Vemen

قيادة نائب الامام في الجوف ١٣٩٢-١٣٩١ IMAMIC VICE REGENCY (al-JAUF) 1971-72 ROYAL MAIL

التأخير بالترانزيت جب طريق الربع الخالي / الى ساحل عمان Delayed in Transit via Rub al'Khali Route to Oman Coast

#### **DELAYED IN TRANSIT**

VIA RUB'AL-KHALI DESERT ROUTE TO OMAN COAST

DELAYED IN TRANSIT VIA RUB'AL-KHALI DESERT ROUTE TO OMAN COAST

+ ٨ ب زيادة اجرة للجماله

+8B SUPPLEMENTARY DESERT ROUTE CAMEL MAIL FEE

Jauf - 042717001

4 October 1971 – Registered express delivery cover to Fulda, Germany franked with 4B red (small format) irregular block of 7 & registration label stamp with greenish blue AL-KHARASHEF handstamp & 10B REGISTRY FEE PAID red handstamp as well as 8B greenish blue DESERT ROUTE SUPPLEMENTARY stamp tied by AL-KHARASHEF -4. 10. 71 postmarks and special IMAMIC VICE REGENCY (al-JAUF) greenish blue handstamp on the front in red on the obverse with Arabic & English DELAYED IN TRANSIT red handstamps & FULDA 15-2. 72 receiving postmark