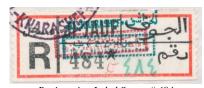

### تَشْهُالْيُلْكُونَالِيُدُالُهُا The Mutawakelite Mingdom of Yemen

Al-Jauf Provisional Issues

Jauf - 042717016

4 October 1971 - Registered express delivery cover to Fulda, Germany franked with 2B YEMEN POST violet block of four, 4B YEMEN POST (small format) red block of four +8B SUPPLEMENTARY DESERT ROUTE CAMEL MAIL FEE violet handstamp, 4B YEMEN POST black on green paper with الجوف (Al-Jauf) red overprint & registration label stamp with **AL-KHARASHEF** violet handstamp & 10B REGISTRY FEE PAID red inverted handstamp tied by AL-KHARASHEF -4. 10. 71 postmarks on the front and special IMAMIC VICE REGENCY (al-JAUF) greenish blue handstamp on the front & in red on the obverse with Arabic & English DELAYED IN TRANSIT red handstamps & FULDA 15-2. 72 receiving postmark.

Registration Label Stamp # 488

AL-KHARASHEF & 10 B. REGISTRY FEE PAID

IMAMIC VICE REGENCY (al-JAUF) 1971-72