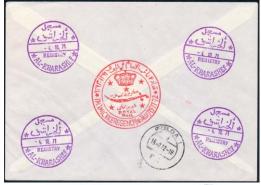

Jauf - 042717001

4 October 1971 – Registered express delivery cover to Fulda, Germany franked with 4B red (small format) irregular block of 7 & registration label stamp with greenish blue AL-KHARASHEF handstamp & 10B REGISTRY FEE PAID red handstamp as well as 8B greenish blue DESERT ROUTE SUPPLEMENTARY stamp tied by AL-KHARASHEF -4. 10. 71 postmarks and special IMAMIC VICE REGENCY (al-JAUF) greenish blue handstamp on the front in red on the obverse with Arabic & English DELAYED IN TRANSIT red handstamps & FULDA 15-2. 72 receiving postmark

4 October 1971 – Registered express delivery cover to Fulda, Germany franked with 4B red (small format) irregular block of 7 & registration label stamp with greenish blue AL-KHARASHEF handstamp & 10B REGISTRY FEE PAID red handstamp as well as 8B greenish blue DESERT ROUTE SUPPLEMENTARY stamp tied by AL-KHARASHEF -4. 10. 71 postmarks and special IMAMIC VICE REGENCY (al-JAUF) greenish blue handstamp on the front in red on the obverse with Arabic & English DELAYED IN TRANSIT red handstamps & FULDA 15-2. 72 receiving postmark