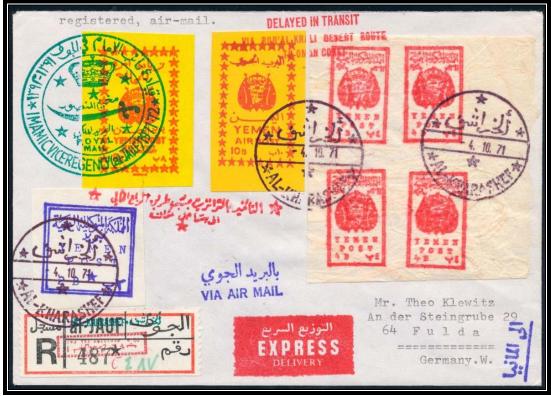

Jauf - 042717001

4 October 1971 – Registered express delivery cover to Fulda, Germany franked with 4B red (small format) irregular block of 7 & registration label stamp with greenish blue AL-KHARASHEF handstamp & 10B REGISTRY FEE PAID red handstamp as well as 8B greenish blue DESERT ROUTE SUPPLEMENTARY stamp tied by AL-KHARASHEF -4. 10. 71 postmarks and special IMAMIC VICE REGENCY (al-JAUF) greenish blue handstamp on the front in red on the obverse with Arabic & English DELAYED IN TRANSIT red handstamps & FULDA 15-2. 72 receiving postmark

4 October 1971 – Registered express delivery cover to Fulda, Germany franked with 4B red (small format) irregular block of 7 & registration label stamp with greenish blue AL-KHARASHEF handstamp & 10B REGISTRY FEE PAID red handstamp as well as 8B greenish blue DESERT ROUTE SUPPLEMENTARY stamp tied by AL-KHARASHEF -4. 10. 71 postmarks and special IMAMIC VICE REGENCY (al-JAUF) greenish blue handstamp on the front in red on the obverse with Arabic & English DELAYED IN TRANSIT red handstamps & FULDA 15-2. 72 receiving postmark