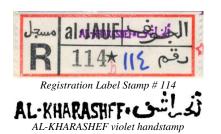

AL-KHARASHEF REGISTRY
Postmark

Jauf Registration Label

10 B. REGISTRY FEE PAID Handstamp applied on registration label

#### لك إنت AL-KHARASHFF

AL-KHARASHEF\* الخراشف

Handstamp applied on registration label

Y ب المملكة المتوكلية اليمنية / بريد 2B YEMEN POST

۱۳۹۱ ب المملكة المتوكلية اليمنية / بريد ۱۳۹۱ 4 B YEMEN POST Small format