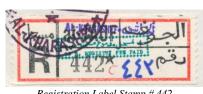

Registration Label Stamp # 432

IMAMIC VICE REGENCY (al-JAUF) 1971-72

AL-KHARASHEF & 10 B. REGISTRY FEE PAID

Express Delivery Handstamp

Al-Jauf Provisional Issues

Jauf - 042717007

30 August 1971 – Registered express delivery cover to Fulda, Germany franked with 2B YEMEN POST violet red VICE REGENCY handstamp, 10B violet YEMEN AIRPOST on yellow paper and 4B red YEMEN POST (small format) block of 4 with +8B SUPPLEMENTARY DESERT ROUTE CAMEL MAIL FEE violet handstamp & registration label stamp with AL-KHARASHEF violet handstamp & 10B REGISTRY FEE PAID violet & green double handstamps tied by AL-KHARASHEF 30.. 8. 71 postmarks on the front and special IMAMIC VICE REGENCY (al-JAUF) greenish blue handstamp on the front & in red on the obverse with Arabic & English DELAYED IN TRANSIT red handstamps & FULDA 10-2. 72 receiving postmark