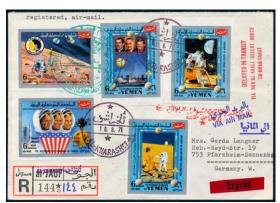

Jauf - 042717001

4 October 1971 – Registered express delivery cover to Fulda, Germany franked with 4B red (small format) irregular block of 7 & registration label stamp with greenish blue AL-KHARASHEF handstamp & 10B REGISTRY FEE PAID red handstamp as well as 8B greenish blue DESERT ROUTE SUPPLEMENTARY stamp tied by AL-KHARASHEF -4. 10. 71 postmarks and special IMAMIC VICE REGENCY (al-JAUF) greenish blue handstamp on the front in red on the obverse with Arabic & English DELAYED IN TRANSIT red handstamps & FULDA 15-2. 72 receiving postmark

4 October 1971 – Registered express delivery cover to Fulda, Germany franked with 4B red (small format) irregular block of 7 & registration label stamp with greenish blue AL-KHARASHEF handstamp & 10B REGISTRY FEE PAID red handstamp as well as 8B greenish blue DESERT ROUTE SUPPLEMENTARY stamp tied by AL-KHARASHEF -4. 10. 71 postmarks and special IMAMIC VICE REGENCY (al-JAUF) greenish blue handstamp on the front in red on the obverse with Arabic & English DELAYED IN TRANSIT red handstamps & FULDA 15-2. 72 receiving postmark