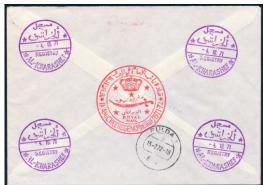

Jauf - 042717001

4 October 1971 – Registered express delivery cover to Fulda, Germany franked with 4B red (small format) irregular block of 7 & registration label stamp with greenish blue AL-KHARASHEF handstamp & 10B REGISTRY FEE PAID red handstamp as well as 8B greenish blue DESERT ROUTE SUPPLEMENTARY stamp tied by AL-KHARASHEF -4. 10. 71 postmarks and special IMAMIC VICE REGENCY (al-JAUF) greenish blue handstamp on the front in red on the obverse with Arabic & English DELAYED IN TRANSIT red handstamps & FULDA 15-2. 72 receiving postmark

AL-KHARASHEF & 10 B. REGISTRY FEE PAID

IMAMIC VICE REGENCY (al-JAUF) 1971-72

Express Delivery Handstamp

DELAYED IN TRANSIT
VIA RUB'AL-KHALI DESERT ROUTE
TO OMAN COAST

Al-Jauf Provisional Issues

Jauf - 042717002

4 October 1971 – Registered express delivery cover to Fulda, Germany franked with 4B red (small format) irregular block of 7 & registration label stamp with greenish blue AL-KHARASHEF handstamp & 10B REGISTRY FEE PAID red handstamp as well as 8B greenish blue DESERT ROUTE SUPPLEMENTARY stamp tied by AL-KHARASHEF -4. 10. 71 postmarks and special IMAMIC VICE REGENCY (al-JAUF) greenish blue handstamp on the front in red on the obverse with Arabic & English DELAYED IN TRANSIT red handstamps & FULDA 15-2. 72 receiving postmark