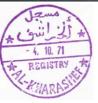

### تَشْهُالْيُلْكُونَالِيُدُالُهُا The Mutawakelite Mingdom of Yemen

Al-Jauf Provisional Issues

Jauf - 042717016

4 October 1971 - Registered express delivery cover to Fulda, Germany franked with 2B YEMEN POST violet block of four, 4B YEMEN POST (small format) red block of four +8B SUPPLEMENTARY DESERT ROUTE CAMEL MAIL FEE violet handstamp, 4B YEMEN POST black on green paper with الجوف (Al-Jauf) red overprint & registration label stamp with **AL-KHARASHEF** violet handstamp & 10B REGISTRY FEE PAID red inverted handstamp tied by AL-KHARASHEF -4. 10. 71 postmarks on the front and special IMAMIC VICE REGENCY (al-JAUF) greenish blue handstamp on the front & in red on the obverse with Arabic & English DELAYED IN TRANSIT red handstamps & FULDA 15-2. 72 receiving postmark.

Registration Label Stamp # 488

AL-KHARASHEF & 10 B. REGISTRY FEE PAID

IMAMIC VICE REGENCY (al-JAUF) 1971-72