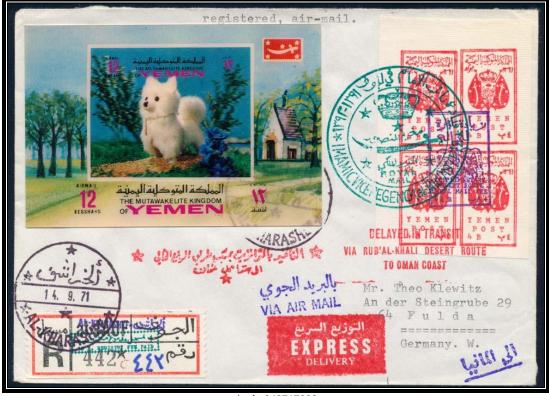

AL-KHARASHEF & 10 B. REGISTRY FEE PAID

(al-JAUF) 1971-72

Express Delivery Handstamp

Al-Jauf Provisional Issues

Jauf - 042717005

14 September 1971 – Registered express delivery cover to Fulda, Germany franked with ½B parrots commemoratives 3D (x3) and 10B red YEMEN AIRPOST on yellow paper (x2) as well as 8B greenish blue **DESERT ROUTE** SUPPLEMENTARY stamp & registration label stamp with AL-KHARASHEF & 10B REGISTRY FEE PAID violet handstamps tied by AL-KHARASHEF 14. 9. 71 postmarks on the front and obverse and special IMAMIC VICE REGENCY (al-JAUF) greenish blue handstamp on the front & in red on the obverse with Arabic & English DELAYED IN TRANSIT red handstamps & FULDA 10-2. 72 receiving postmark