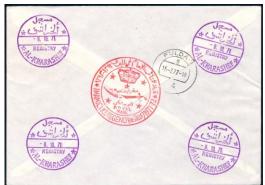

#### تَيْنَدُيْكُ الْمُكَالِّلُ الْمُكَالِّلُهُ الْمُكَالِّلُهُ الْمُكَالِّلُهُ الْمُكَالِّلُهُ الْمُعَالِّلُهُ ال The Mutawakelite Kingdom of Vemen

8 September 1971

Cover from Spain to Jauf addressed to Ghaleb al-Harazi, Al-Kharashef (Al-Jauf) Kingdom of Yemen (Arabia) with 40Ct. or 24 Boghash blue and greenish blue postage due handstamps, paid by a pair of 4B YEMEN POST red on yellow paper handstamped in greenish blue POSTAGE DUE (one inverted) & 8B greenish blue YEMEN POST DESERT ROUTE SUPPLEMENTARY stamp handstamped 16B POSTAGE DUE in red ink tied by AL-KHARASHEF 25 Sha'aban 1391 (20 October 1971) postmarks with greenish blue T handstamp & red postage due Arabic handstamp.