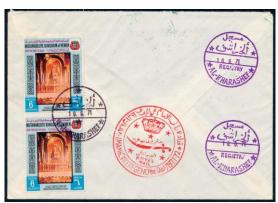

#### تَيْنَدُيْكُ الْمُكَالِّلُ الْمُكَالِّلُهُ الْمُكَالِّلُهُ الْمُكَالِّلُهُ الْمُكَالِّلُهُ الْمُعَالِّلُهُ ال The Mutawakelite Kingdom of Vemen

8 September 1971

Cover from Spain to Jauf addressed to Ghaleb al-Harazi, Al-Kharashef (Al-Jauf) Kingdom of Yemen (Arabia) with 40Ct. or 24 Boghash blue and greenish blue postage due handstamps, paid by a pair of 4B YEMEN POST red on yellow paper handstamped in greenish blue POSTAGE DUE (one inverted) & 8B greenish blue YEMEN POST DESERT ROUTE SUPPLEMENTARY stamp handstamped 16B POSTAGE DUE in red ink tied by AL-KHARASHEF 25 Sha'aban 1391 (20 October 1971) postmarks with greenish blue T handstamp & red postage due Arabic handstamp.

Obverse side of the cover

Al-Jauf Provisional Issues – Postage Dues

Jauf - 042717026

16 October 1971 – Cover from Spain addressed to Sheikh Ghaleb al-Harazi Al-Kharashef (Al-Jauf) Kingdom of Yemen (Arabia) with 32 Boghash postage dues handstamps, paid by a pair of 8B greenish blue YEMEN POST DESERT ROUTE SUPPLEMENTARY stamp with red 16B postage due handstamps tied by AL-KHARASHEF 12 Shaval 1391 (1 December 1971) postmarks.