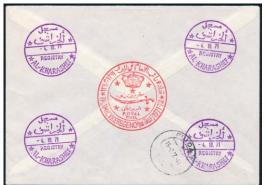

### تَشْهُالْيُلْكُونَالِيُدُالُهُا The Mutawakelite Mingdom of Yemen

Al-Jauf Provisional Issues

Jauf - 042717016

4 October 1971 - Registered express delivery cover to Fulda, Germany franked with 2B YEMEN POST violet block of four, 4B YEMEN POST (small format) red block of four +8B SUPPLEMENTARY DESERT ROUTE CAMEL MAIL FEE violet handstamp, 4B YEMEN POST black on green paper with الجوف (Al-Jauf) red overprint & registration label stamp with **AL-KHARASHEF** violet handstamp & 10B REGISTRY FEE PAID red inverted handstamp tied by AL-KHARASHEF -4. 10. 71 postmarks on the front and special IMAMIC VICE REGENCY (al-JAUF) greenish blue handstamp on the front & in red on the obverse with Arabic & English DELAYED IN TRANSIT red handstamps & FULDA 15-2. 72 receiving postmark.

Registration Label Stamp # 488

AL-KHARASHEF & 10 B. REGISTRY FEE PAID

IMAMIC VICE REGENCY (al-JAUF) 1971-72