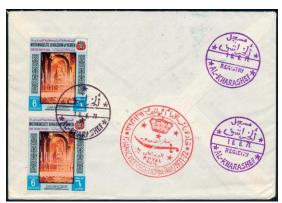

#### تَيْنَدُيْكُ الْمُكَالِّلُ الْمُكَالِّلُهُ الْمُكَالِّلُهُ الْمُكَالِّلُهُ الْمُكَالِّلُهُ الْمُعَالِّلُهُ ال The Mutawakelite Kingdom of Vemen

8 September 1971

Cover from Spain to Jauf addressed to Ghaleb al-Harazi, Al-Kharashef (Al-Jauf) Kingdom of Yemen (Arabia) with 40Ct. or 24 Boghash blue and greenish blue postage due handstamps, paid by a pair of 4B YEMEN POST red on yellow paper handstamped in greenish blue POSTAGE DUE (one inverted) & 8B greenish blue YEMEN POST DESERT ROUTE SUPPLEMENTARY stamp handstamped 16B POSTAGE DUE in red ink tied by AL-KHARASHEF 25 Sha'aban 1391 (20 October 1971) postmarks with greenish blue T handstamp & red postage due Arabic handstamp.