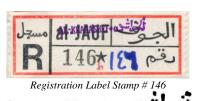

AL-KHARASHEF REGISTRY
Postmark

Jauf Registration Label

10 B. REGISTRY FEE PAID Handstamp applied on registration label

Registration Label Stamp # 432

IMAMIC VICE REGENCY (al-JAUF) 1971-72

AL-KHARASHEF & 10 B. REGISTRY FEE PAID

Express Delivery Handstamp

Al-Jauf Provisional Issues

Jauf - 042717007

30 August 1971 – Registered express delivery cover to Fulda, Germany franked with 2B YEMEN POST violet red VICE REGENCY handstamp, 10B violet YEMEN AIRPOST on yellow paper and 4B red YEMEN POST (small format) block of 4 with +8B SUPPLEMENTARY DESERT ROUTE CAMEL MAIL FEE violet handstamp & registration label stamp with AL-KHARASHEF violet handstamp & 10B REGISTRY FEE PAID violet & green double handstamps tied by AL-KHARASHEF 30.. 8. 71 postmarks on the front and special IMAMIC VICE REGENCY (al-JAUF) greenish blue handstamp on the front & in red on the obverse with Arabic & English DELAYED IN TRANSIT red handstamps & FULDA 10-2. 72 receiving postmark