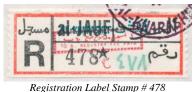

Registration Label Stamp # 4/8

AL-KHARASHEF & 10 B. REGISTRY FEE PAID

IMAMIC VICE REGENCY (al-JAUF) 1971-72

Express Delivery Handstamp

Al-Jauf Provisional Issues

Jauf - 04271701

4 October 1971 – Registered express delivery cover to Fulda, Germany franked with 4B red YEMEN POST (small format) block of 6 on rice paper with +8B SUPPLEMENTARY DESERT ROUTE CAMEL MAIL FEE greenish blue handstamp applied on block of 4 with a single 4B red & registration label stamp with AL-KHARASHEF green handstamp & 10B REGISTRY FEE PAID red handstamp tied by AL-KHARASHEF -4. 10. 71 postmarks on the front and special IMAMIC VICE REGENCY (al-JAUF) greenish blue handstamp on the front & in red on the obverse with Arabic & English DELAYED IN TRANSIT red handstamps & FULDA 10-2. 72 receiving postmark.