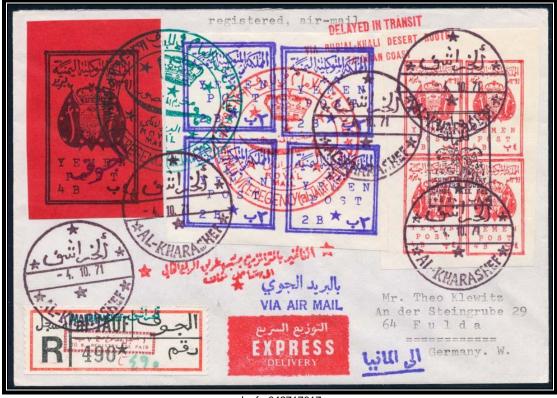

#### تَيْنَدُالِيُلْكُونَالِيُهُمُا The Mutawakelite Kingdom of Vemen

قيادة نائب الامام في الجوف ١٣٩٢-١٣٩١ IMAMIC VICE REGENCY (al-JAUF) 1971-72 ROYAL MAIL

التأخير بالترانزيت جب طريق الربع الخالي / الى ساحل عمان Delayed in Transit via Rub al'Khali Route to Oman Coast

#### **DELAYED IN TRANSIT**

VIA RUB'AL-KHALI DESERT ROUTE TO OMAN COAST

DELAYED IN TRANSIT VIA RUB'AL-KHALI DESERT ROUTE TO OMAN COAST

+ ٨ ب زيادة اجرة للجماله

+8B SUPPLEMENTARY DESERT ROUTE CAMEL MAIL FEE

AL-KHARASHEF REGISTRY
Postmark

Jauf Registration Label

10 B. REGISTRY FEE PAID Handstamp applied on registration label

#### لك إنت AL-KHARASHFF

AL-KHARASHEF\* الخراشف

Handstamp applied on registration label

Y ب المملكة المتوكلية اليمنية / بريد 2B YEMEN POST

۱۳۹۱ ب المملكة المتوكلية اليمنية / بريد ۱۳۹۱ 4 B YEMEN POST Small format

۴ ب المملكة المتوكلية اليمنية / بريد ١٣٩١ 4 B YEMEN POST Large Format with الجوف overprint

بريد اليمن الجماله / بريد اليمن A ب زيادة اجرة للجماله / بريد اليمن B YEMEN POST DESERT ROUTE SUPPLEMENTARY

Al-Jauf Provisional Issues

Jauf - 042717001

4 October 1971 – Registered express delivery cover to Fulda, Germany franked with 4B red (small format) irregular block of 7 & registration label stamp with greenish blue AL-KHARASHEF handstamp & 10B REGISTRY FEE PAID red handstamp as well as 8B greenish blue DESERT ROUTE SUPPLEMENTARY stamp tied by AL-KHARASHEF -4. 10. 71 postmarks and special IMAMIC VICE REGENCY (al-JAUF) greenish blue handstamp on the front in red on the obverse with Arabic & English DELAYED IN TRANSIT red handstamps & FULDA 15-2. 72 receiving postmark