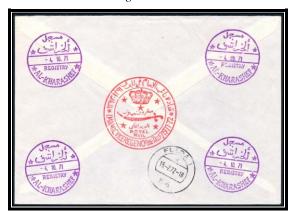

Jauf - 042717001

4 October 1971 – Registered express delivery cover to Fulda, Germany franked with 4B red (small format) irregular block of 7 & registration label stamp with greenish blue AL-KHARASHEF handstamp & 10B REGISTRY FEE PAID red handstamp as well as 8B greenish blue DESERT ROUTE SUPPLEMENTARY stamp tied by AL-KHARASHEF -4. 10. 71 postmarks and special IMAMIC VICE REGENCY (al-JAUF) greenish blue handstamp on the front in red on the obverse with Arabic & English DELAYED IN TRANSIT red handstamps & FULDA 15-2. 72 receiving postmark

4 October 1971 – Registered express delivery cover to Fulda, Germany franked with 4B red (small format) irregular block of 7 & registration label stamp with greenish blue AL-KHARASHEF handstamp & 10B REGISTRY FEE PAID red handstamp as well as 8B greenish blue DESERT ROUTE SUPPLEMENTARY stamp tied by AL-KHARASHEF -4. 10. 71 postmarks and special IMAMIC VICE REGENCY (al-JAUF) greenish blue handstamp on the front in red on the obverse with Arabic & English DELAYED IN TRANSIT red handstamps & FULDA 15-2. 72 receiving postmark