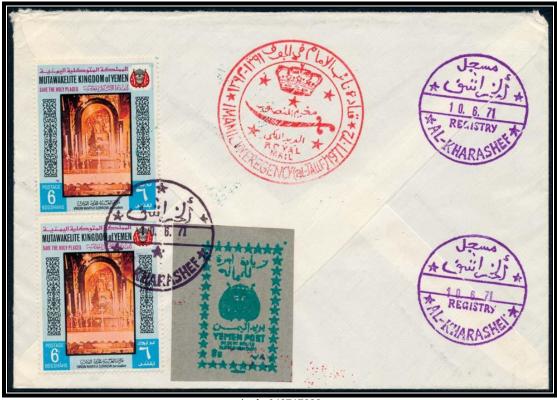

10 June 1971 – Registered express cover to Germany franked with 58b commemorative stamps and additional 8B YEMEN POST DESERT ROUTE SUPPLEMENTARY stamp & registration label with AL-KHARASHEF violet handstamp tied by AL-KHARASHEF 10. 6. 71 postmarks and special IMAMIC VICE REGENCY (al-JAUF) greenish blue handstamp on the front & in red on the obverse with Arabic & English DELAYED IN TRANSIT red handstamps

Obverse of the cover with postmarks

AL·KHARASHFF・シージジ

AL-KHARASHEF violet handstamp

IMAMIC VICE REGENCY (al-JAUF) 1971-72

Al-Jauf Provisional Issues

Jauf - 042717028

10 June 1971 – Registered express cover to Germany franked with 42B Outer Space commemorative stamps and additional 8B YEMEN POST DESERT ROUTE SUPPLEMENTARY light greenish blue on white paper stamp & registration label with AL-KHARASHEF violet handstamp tied by AL-KHARASHEF 10. 6. 71 postmarks and special IMAMIC VICE REGENCY (al-JAUF) greenish blue handstamp on the front & in red on the obverse with Arabic & English DELAYED IN TRANSIT red handstamps