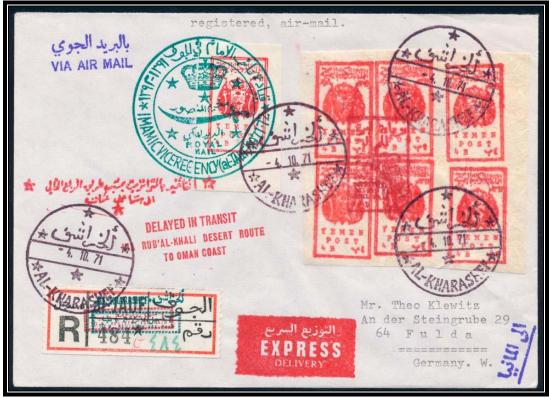

Jauf - 042717001

4 October 1971 – Registered express delivery cover to Fulda, Germany franked with 4B red (small format) irregular block of 7 & registration label stamp with greenish blue AL-KHARASHEF handstamp & 10B REGISTRY FEE PAID red handstamp as well as 8B greenish blue DESERT ROUTE SUPPLEMENTARY stamp tied by AL-KHARASHEF -4. 10. 71 postmarks and special IMAMIC VICE REGENCY (al-JAUF) greenish blue handstamp on the front in red on the obverse with Arabic & English DELAYED IN TRANSIT red handstamps & FULDA 15-2. 72 receiving postmark

AL-KHARASHEF & 10 B. REGISTRY FEE PAID

IMAMIC VICE REGENCY (al-JAUF) 1971-72

Express Delivery Handstamp

DELAYED IN TRANSIT
VIA RUB'AL-KHALI DESERT ROUTE
TO OMAN COAST

Al-Jauf Provisional Issues

Jauf - 042717002

4 October 1971 – Registered express delivery cover to Fulda, Germany franked with 4B red (small format) irregular block of 7 & registration label stamp with greenish blue AL-KHARASHEF handstamp & 10B REGISTRY FEE PAID red handstamp as well as 8B greenish blue DESERT ROUTE SUPPLEMENTARY stamp tied by AL-KHARASHEF -4. 10. 71 postmarks and special IMAMIC VICE REGENCY (al-JAUF) greenish blue handstamp on the front in red on the obverse with Arabic & English DELAYED IN TRANSIT red handstamps & FULDA 15-2. 72 receiving postmark

AL-KHARASHEF & 10 B. REGISTRY FEE PAID

Delayed in transit handstamps in English & Arabic

Express Delivery Handstamp