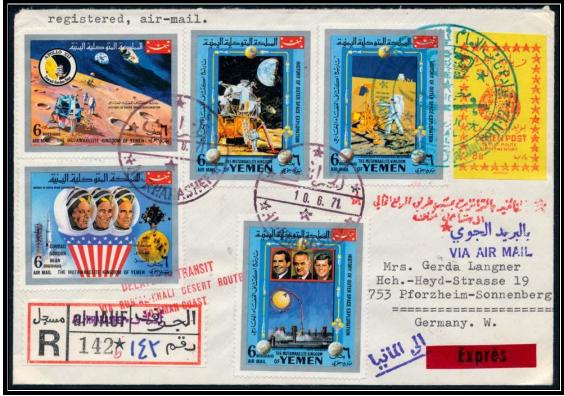

10 June 1971 – Registered express cover to Germany franked with 58b commemorative stamps and additional 8B YEMEN POST DESERT ROUTE SUPPLEMENTARY stamp & registration label with AL-KHARASHEF violet handstamp tied by AL-KHARASHEF 10. 6. 71 postmarks and special IMAMIC VICE REGENCY (al-JAUF) greenish blue handstamp on the front & in red on the obverse with Arabic & English DELAYED IN TRANSIT red handstamps

Obverse of the cover with postmarks

AL·KHARASHFF・シージジ

AL-KHARASHEF violet handstamp

IMAMIC VICE REGENCY (al-JAUF) 1971-72

Al-Jauf Provisional Issues

Jauf - 042717028

10 June 1971 – Registered express cover to Germany franked with 42B Outer Space commemorative stamps and additional 8B YEMEN POST DESERT ROUTE SUPPLEMENTARY light greenish blue on white paper stamp & registration label with AL-KHARASHEF violet handstamp tied by AL-KHARASHEF 10. 6. 71 postmarks and special IMAMIC VICE REGENCY (al-JAUF) greenish blue handstamp on the front & in red on the obverse with Arabic & English DELAYED IN TRANSIT red handstamps