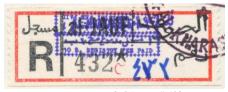

Registration Label Stamp # 432

IMAMIC VICE REGENCY (al-JAUF) 1971-72

AL-KHARASHEF & 10 B. REGISTRY FEE PAID

Express Delivery Handstamp

Al-Jauf Provisional Issues

Jauf - 042717007

30 August 1971 – Registered express delivery cover to Fulda, Germany franked with 2B YEMEN POST violet red VICE REGENCY handstamp, 10B violet YEMEN AIRPOST on yellow paper and 4B red YEMEN POST (small format) block of 4 with +8B SUPPLEMENTARY DESERT ROUTE CAMEL MAIL FEE violet handstamp & registration label stamp with AL-KHARASHEF violet handstamp & 10B REGISTRY FEE PAID violet & green double handstamps tied by AL-KHARASHEF 30.. 8. 71 postmarks on the front and special IMAMIC VICE REGENCY (al-JAUF) greenish blue handstamp on the front & in red on the obverse with Arabic & English DELAYED IN TRANSIT red handstamps & FULDA 10-2. 72 receiving postmark

Registration Label Stamp # 439

AL-KHARASHEF & 10 B. REGISTRY FEE PAID

IMAMIC VICE REGENC (al-JAUF) 1971-72

DELAYED IN TRANSIT

VIA RUB'AL-KHALI DESERT ROUTE

TO OMAN GOAST

الثانية بالمؤاتري مرسية طراق الربيا الآلي المثانية المؤاترين الربيا الآلي المؤاترين المؤاترين الربيا الآلي المؤاترين المؤاترين الربيا الآلي المؤاترين الربيا الآلي المؤاترين المؤاتر