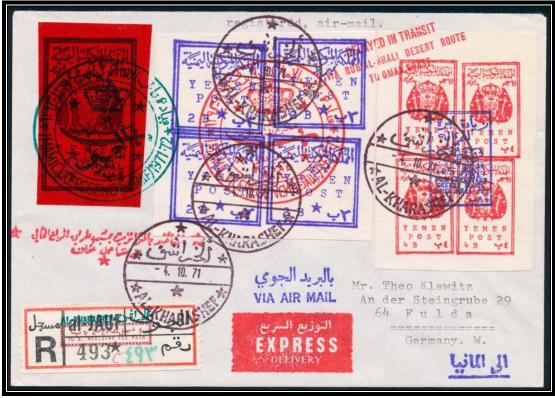

Jauf - 042717001

4 October 1971 – Registered express delivery cover to Fulda, Germany franked with 4B red (small format) irregular block of 7 & registration label stamp with greenish blue AL-KHARASHEF handstamp & 10B REGISTRY FEE PAID red handstamp as well as 8B greenish blue DESERT ROUTE SUPPLEMENTARY stamp tied by AL-KHARASHEF -4. 10. 71 postmarks and special IMAMIC VICE REGENCY (al-JAUF) greenish blue handstamp on the front in red on the obverse with Arabic & English DELAYED IN TRANSIT red handstamps & FULDA 15-2. 72 receiving postmark

4 October 1971 – Registered express delivery cover to Fulda, Germany franked with 4B red (small format) irregular block of 7 & registration label stamp with greenish blue AL-KHARASHEF handstamp & 10B REGISTRY FEE PAID red handstamp as well as 8B greenish blue DESERT ROUTE SUPPLEMENTARY stamp tied by AL-KHARASHEF -4. 10. 71 postmarks and special IMAMIC VICE REGENCY (al-JAUF) greenish blue handstamp on the front in red on the obverse with Arabic & English DELAYED IN TRANSIT red handstamps & FULDA 15-2. 72 receiving postmark