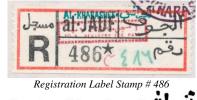

### تَشْهُالْيُلْكُونَالِيُدُالُهُا The Mutawakelite Mingdom of Yemen

Al-Jauf Provisional Issues

Jauf - 042717016

4 October 1971 - Registered express delivery cover to Fulda, Germany franked with 2B YEMEN POST violet block of four, 4B YEMEN POST (small format) red block of four +8B SUPPLEMENTARY DESERT ROUTE CAMEL MAIL FEE violet handstamp, 4B YEMEN POST black on green paper with الجوف (Al-Jauf) red overprint & registration label stamp with **AL-KHARASHEF** violet handstamp & 10B REGISTRY FEE PAID red inverted handstamp tied by AL-KHARASHEF -4. 10. 71 postmarks on the front and special IMAMIC VICE REGENCY (al-JAUF) greenish blue handstamp on the front & in red on the obverse with Arabic & English DELAYED IN TRANSIT red handstamps & FULDA 15-2. 72 receiving postmark.

Registration Label Stamp # 488

AL-KHARASHEF & 10 B. REGISTRY FEE PAID

IMAMIC VICE REGENCY (al-JAUF) 1971-72