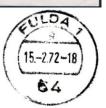

Jauf - 042717001

4 October 1971 – Registered express delivery cover to Fulda, Germany franked with 4B red (small format) irregular block of 7 & registration label stamp with greenish blue AL-KHARASHEF handstamp & 10B REGISTRY FEE PAID red handstamp as well as 8B greenish blue DESERT ROUTE SUPPLEMENTARY stamp tied by AL-KHARASHEF -4. 10. 71 postmarks and special IMAMIC VICE REGENCY (al-JAUF) greenish blue handstamp on the front in red on the obverse with Arabic & English DELAYED IN TRANSIT red handstamps & FULDA 15-2. 72 receiving postmark

4 October 1971 – Registered express delivery cover to Fulda, Germany franked with 4B red (small format) irregular block of 7 & registration label stamp with greenish blue AL-KHARASHEF handstamp & 10B REGISTRY FEE PAID red handstamp as well as 8B greenish blue DESERT ROUTE SUPPLEMENTARY stamp tied by AL-KHARASHEF -4. 10. 71 postmarks and special IMAMIC VICE REGENCY (al-JAUF) greenish blue handstamp on the front in red on the obverse with Arabic & English DELAYED IN TRANSIT red handstamps & FULDA 15-2. 72 receiving postmark