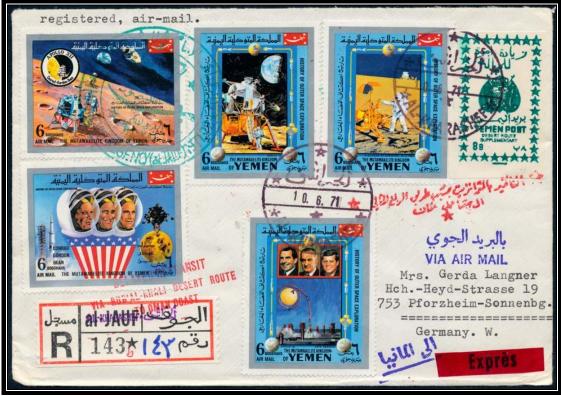

10 June 1971 – Registered express cover to Germany franked with 58b commemorative stamps and additional 8B YEMEN POST DESERT ROUTE SUPPLEMENTARY stamp & registration label with AL-KHARASHEF violet handstamp tied by AL-KHARASHEF 10. 6. 71 postmarks and special IMAMIC VICE REGENCY (al-JAUF) greenish blue handstamp on the front & in red on the obverse with Arabic & English DELAYED IN TRANSIT red handstamps

Obverse of the cover with postmarks

AL·KHARASHFF・シージジ

AL-KHARASHEF violet handstamp

IMAMIC VICE REGENCY (al-JAUF) 1971-72

Al-Jauf Provisional Issues

Jauf - 042717028

10 June 1971 – Registered express cover to Germany franked with 42B Outer Space commemorative stamps and additional 8B YEMEN POST DESERT ROUTE SUPPLEMENTARY light greenish blue on white paper stamp & registration label with AL-KHARASHEF violet handstamp tied by AL-KHARASHEF 10. 6. 71 postmarks and special IMAMIC VICE REGENCY (al-JAUF) greenish blue handstamp on the front & in red on the obverse with Arabic & English DELAYED IN TRANSIT red handstamps